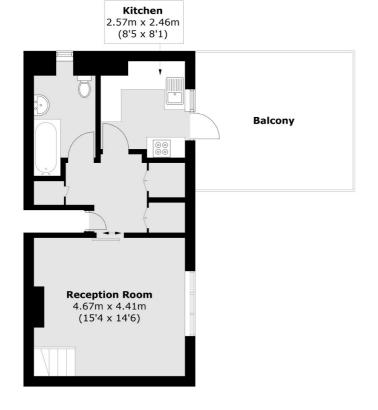

Total area (approx.): 69.6 sq. m (749.2 sq. ft) Balcony area : 18.4 sq. m (198.0 sq. ft)