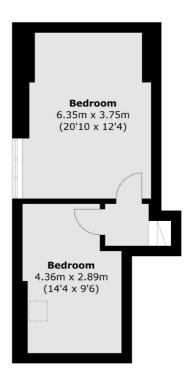

Total area (approx.): 69.6 sq. m (749.2 sq. ft) Balcony area : 18.4 sq. m (198.0 sq. ft)