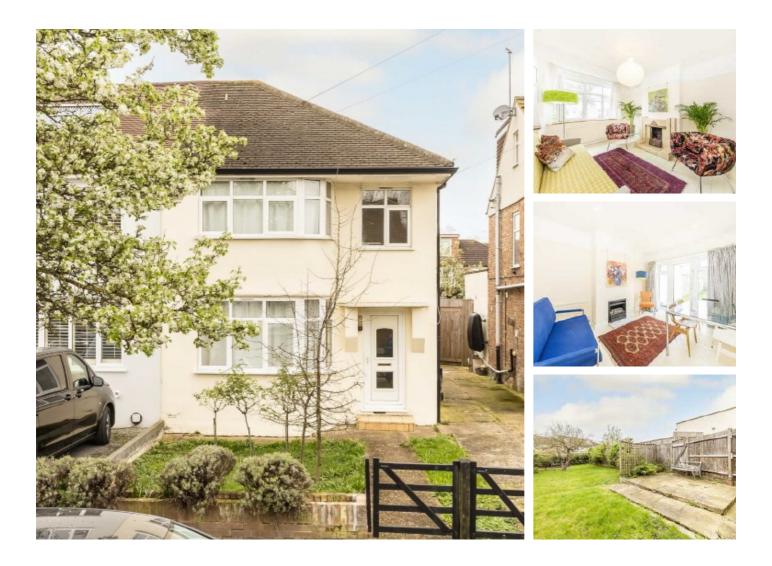

## **Barmouth Avenue, UB6** £575,000

A great example of a three bedroom semi-detached family home within the popular residential Medway area. The property would benefit from both ground floor and loft extensions. There is shared vehicular access with next door, along with potential to create off street parking. Externally there is a large West facing garden.

Located less than half a mile from Perivale station with Central line tube into and across London. Easy vehicular access with the A4O into and out of London and there are also well regarded local schools.

#### Features

Three Bedrooms Extension Potential West Facing Garden Modernisation Required Residential Area No Onward Chain