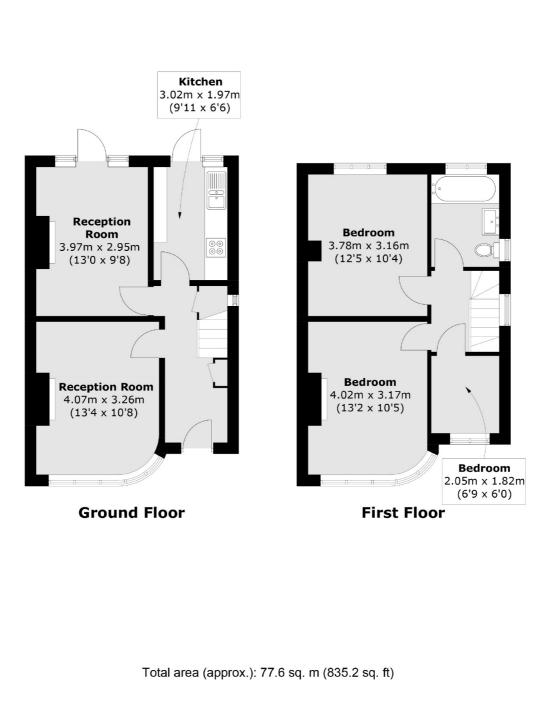

## **Barmouth Avenue, UB6** £575,000

A great example of a three bedroom semi-detached family home within the popular residential Medway area. The property would benefit from both ground floor and loft extensions. There is shared vehicular access with next door, along with potential to create off street parking. Externally there is a large West facing garden.

#### Features

Three Bedrooms Extension Potential West Facing Garden Modernisation Required Residential Area No Onward Chain