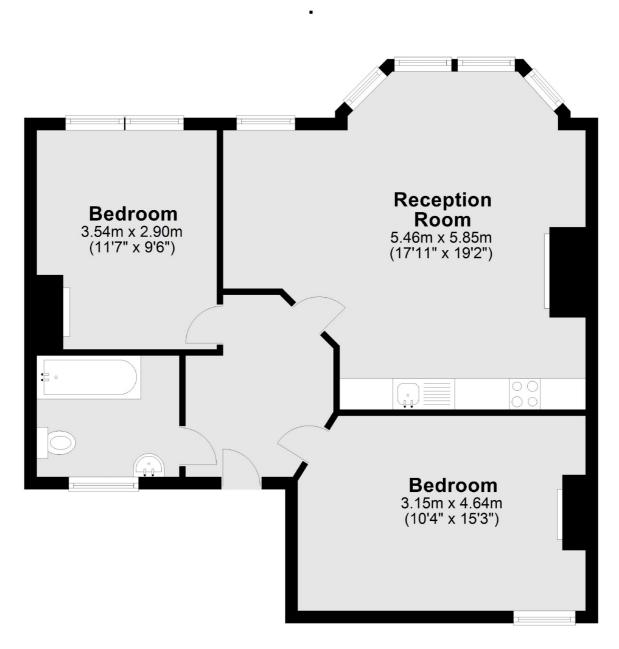

## Granville Gardens, W5 £600,000

A two double bedroom first floor period conversion with a contemporary feel whilst benefitting from many period features being retained. Exposed brick, high ceilings, wooden floors and wonderful fireplaces are all in abundance. With a hive heating system, a perfect a lock up and leave with a long leasehold and no onward chain.

## Granville Gardens, London, W5

Total area: approx. 62.3 sq. metres (670.8 sq. feet)

Ealing

London

Sales

W5 2NU

020 8810 0909

2 New Ealing Broadway