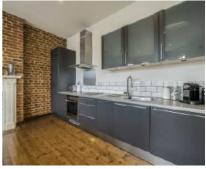

## Granville Gardens, W5 £600,000

A two double bedroom first floor period conversion with a contemporary feel whilst benefitting from many period features being retained. Exposed brick, high ceilings, wooden floors and wonderful fireplaces are all in abundance. With a hive heating system, a perfect a lock up and leave with a long leasehold and no onward chain.