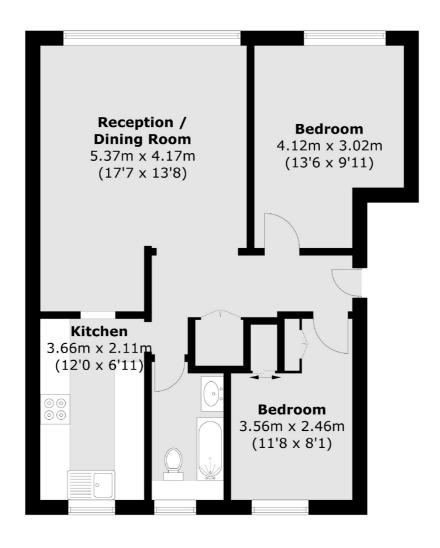

## Pinewood Grove, London, W5

Total area (approx.): 60.8 sq. m (654.4 sq. ft)

Ealing

London

Sales

W52NU

020 8810 0909

2 New Ealing Broadway