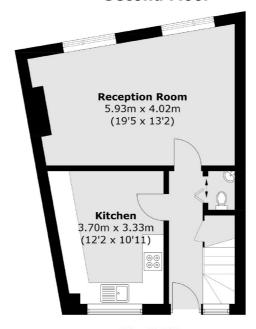

## Queens Parade, W5 £399,999

In immaculate condition throughout, this split level purpose built apartment is located on the first floor with a private patio area to the front. On the lower level there is a spacious living room, separate kitchen and WC. On the upper level there are two double bedrooms and bathroom.

#### **Second Floor**

**First Floor** 

Total area (approx.): 77.9 sq. m (838.5 sq. ft)

020 8810 0909