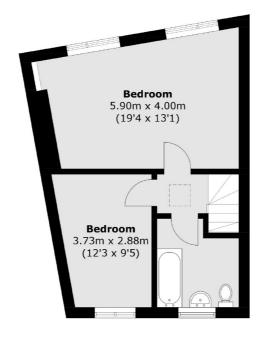

## Queens Parade, W5 £399,999

In immaculate condition throughout, this split level purpose built apartment is located on the first floor with a private patio area to the front. On the lower level there is a spacious living room, separate kitchen and WC. On the upper level there are two double bedrooms and bathroom.

#### **Second Floor**

**First Floor** 

Total area (approx.): 77.9 sq. m (838.5 sq. ft)

020 8810 0909