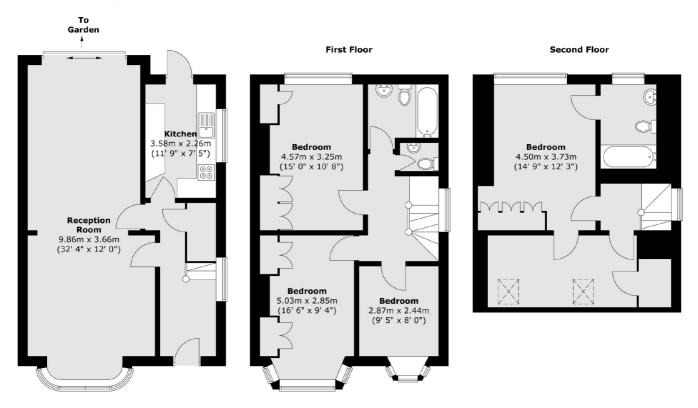

## Mulgrave Road, W5 £1,170,000

This four/five bedroom and two bathroom end of terrace family home occupies an enviable plot with vehicular side access and a detached garage at the bottom of the West facing garden. There is further potential to extend on the ground floor, subject to relevant consents.

## Mulgrave Road, London, W5

**Ground Floor** 

Total area (approx.) : 142.3 sq. m (1532 sq. ft) Tatal garage area (approx.) : 16.9 sq. m (182 sq. ft)

Ealing

London

Sales

W5 2NU

020 8810 0909