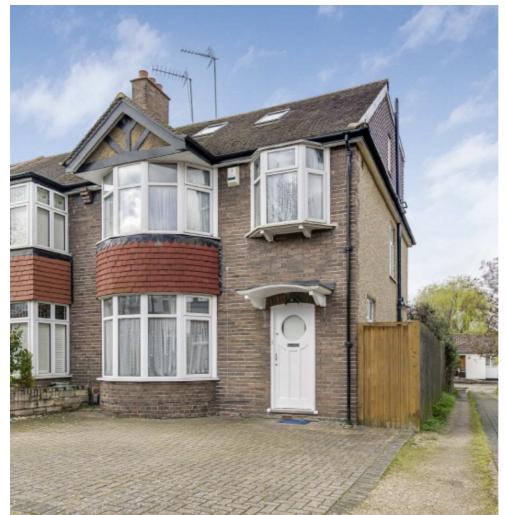

## Mulgrave Road, W5 £1,170,000

This four/five bedroom and two bathroom end of terrace family home occupies an enviable plot with vehicular side access and a detached garage at the bottom of the West facing garden. There is further potential to extend on the ground floor, subject to relevant consents.

Mulgrave Road is a popular residential street and is located close to well regarded local schools. Central line and Piccadilly line tubes are half a mile and just under a mile respectively, along with Ealing Broadway and the Elizabeth line.

## **Features**

Four/Five Bedrooms Two Bathrooms Off Street Parking Detached Garage Extension Potential No Onward Chain

Ealing 020 8810 0909 dexters.co.uk