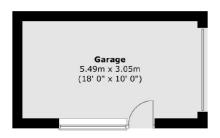

## Mulgrave Road, London, W5

**Ground Floor** 

Total area (approx.) : 142.3 sq. m (1532 sq. ft) Tatal garage area (approx.) : 16.9 sq. m (182 sq. ft)

Ealing

London

Sales

W5 2NU

020 8810 0909