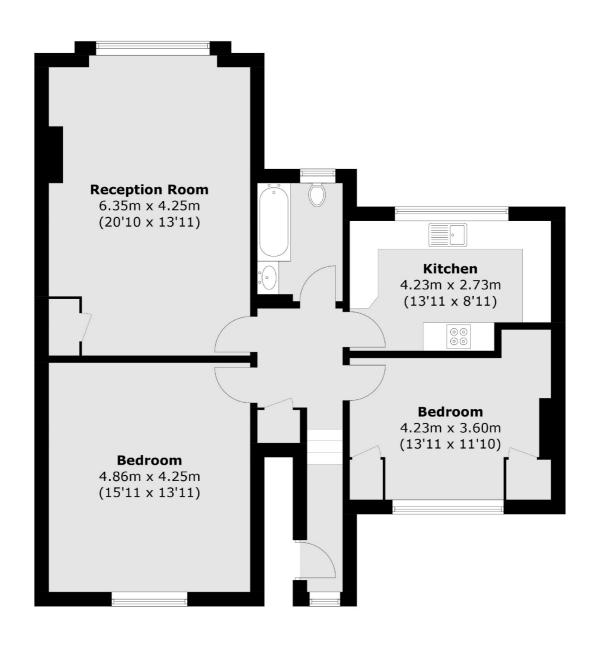

## Madeley Road, W5 £575,000

Occupying the whole top floor is this two double bedroom period conversion with no onward chain. With nearly 1000sq.ft of living space and a share of the freehold this is the perfect opportunity for a commuter or buy to let investor, just moments from Ealing Broadway.

## Madeley Road, London, W5

Total area (approx.): 87.0 sq. m (936.5 sq. ft)

Ealing

London

Sales

W5 2NU

020 8810 0909

2 New Ealing Broadway