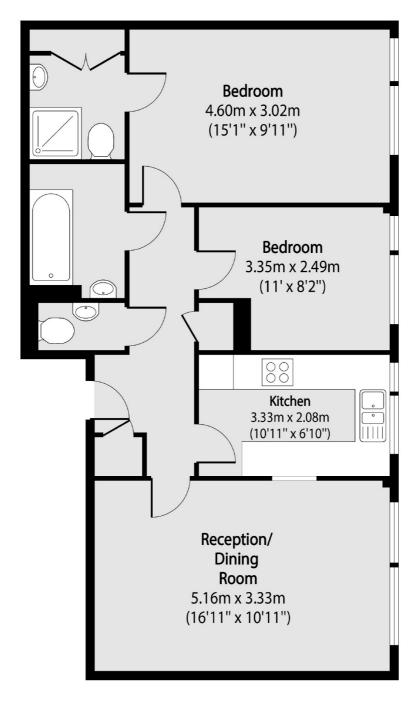

### Langham Gardens, London, W13

Total area (approx): 64.75 sq m (697 sq. ft)

Ealing 2 New Ealing Broadway London W5 2NU Sales 020 8810 0909

Energy Rating: TBC. We aim to make our particulars both accurate and reliable. However they are not guaranteed; nor do they form part of an offer or contract. If you require clarification on any points then please contact us, especially if you're traveling some distance to view. Please note that appliances and heating systems have not been tested and therefore no warranties can be given as to their good working order.