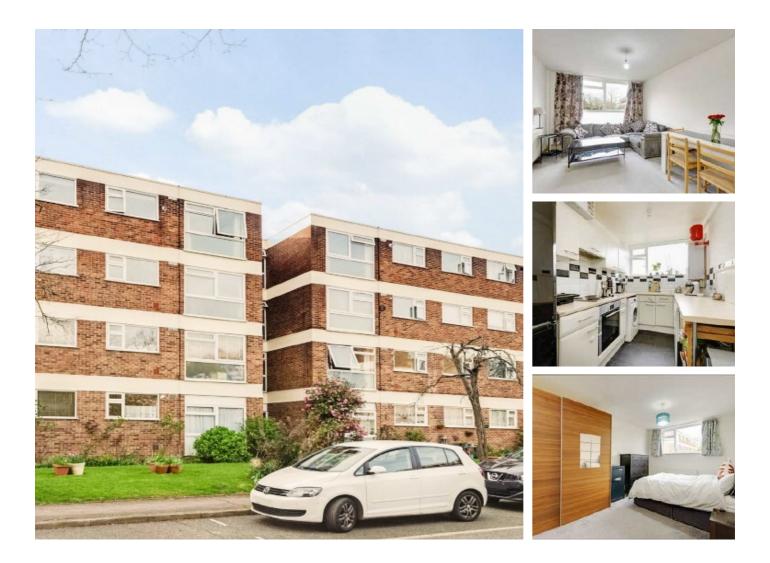

## Langham Gardens, W13 £425,000

O.I.E.O. A two double bedroom and two bathroom first floor purpose built apartment set within a popular development. Located on the first floor the property comes with a separate garage and a share of the freehold. No onward chain.

### Features

Two Bedrooms Two Bathrooms Share Of Freehold Garage No Onward Chain Close To Transport