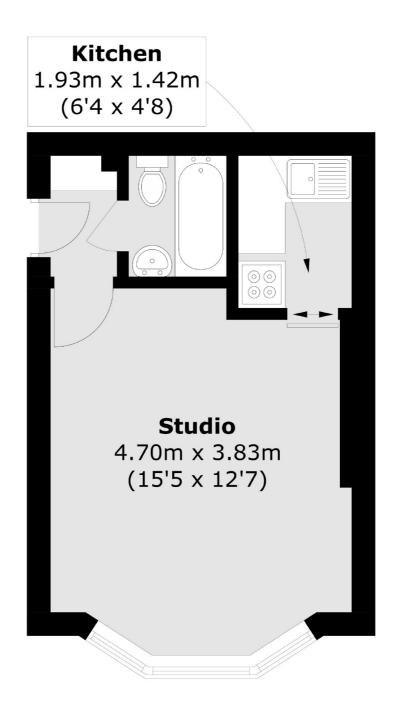

## Windsor Road, London, W5

Total area (approx.): 23.8 sq. m (256.2 sq. ft)

2 New Ealing Broadway

London

W52NU

020 8810 0909

Sales