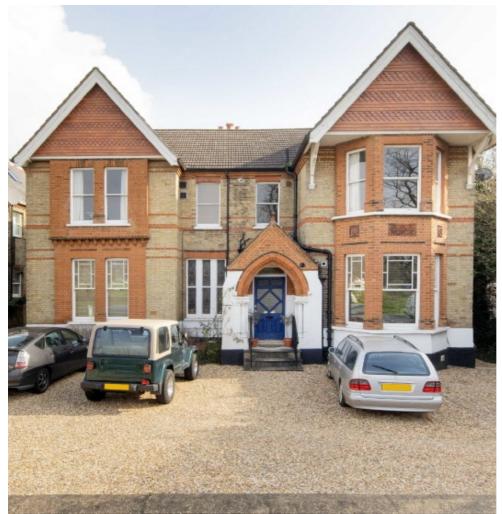

## Gunnersbury Avenue, W5 £325,000

This first floor period conversion apartment is offered to the market with no onward chain. Presented in good condition throughout there is residents parking to the front and communal garden to the rear. The property will be sold with a new long underlying lease.

With the green space of Ealing Common directly opposite, the property is ideally located for easy access to both District and Piccadilly lines. The shops and amenities of Ealing Broadway, along with the new Elizabeth Line are just over half a mile away.