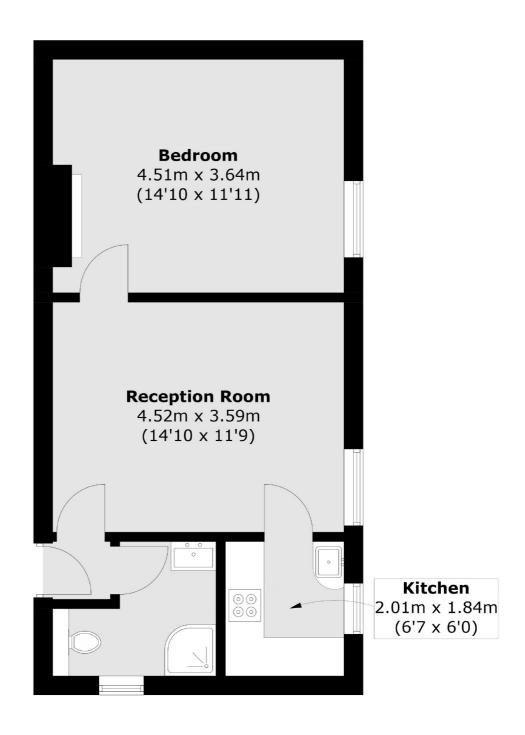

## Gunnersbury Avenue, W5 £325,000

This first floor period conversion apartment is offered to the market with no onward chain. Presented in good condition throughout there is residents parking to the front and communal garden to the rear. The property will be sold with a new long underlying lease.

## Gunnersbury Avenue, London, W5

Total area (approx.): 44.0 sq. m (473.6 sq. ft)

2 New Ealing Broadway

London

Sales

W52NU

020 8810 0909