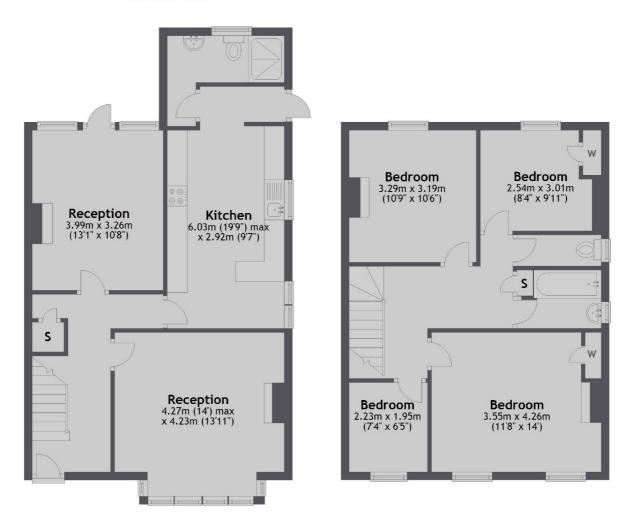

### Kingsley Avenue, London, W13

Ground Floor

First Floor

Ealing 2 New Ealing Broadway London W5 2NU Sales 020 8810 0909 Energy Rating: E. We aim to make our particulars both accurate and reliable. However they are not guaranteed; nor do they form part of an offer or contract. If you require clarification on any points then please contact us, especially if you're traveling some distance to view. Please note that appliances and heating systems have not been tested and therefore no warranties can be given as to their good working order.