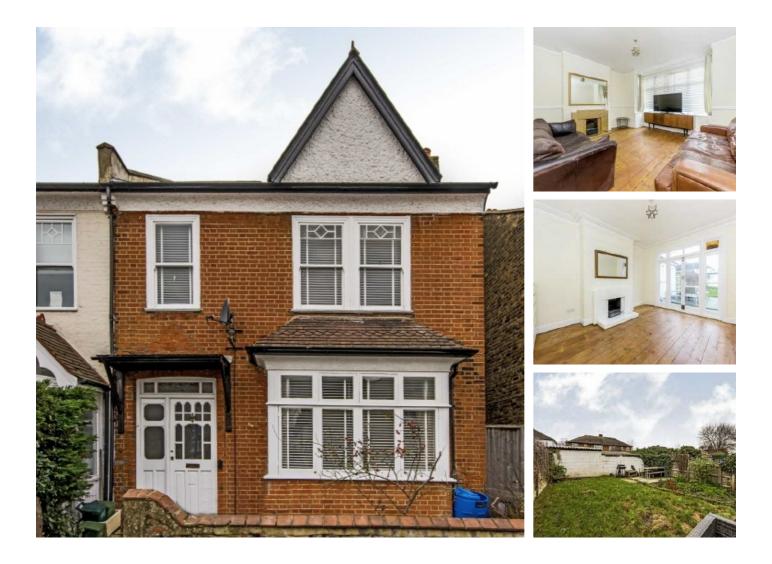

## Kingsley Avenue, W13 £995,000

A natural four bedroom, two bathroom, semi-detached house with potential to further extend (STPP). The property also has two reception rooms, separate kitchen and a large west-facing garden.

Located parallel to Argyle Road on a tree-lined residential street with quick access to West Ealing Crossrail station and Cleveland Park.

### Features

Four Bedrooms Potential To Extend Two Receptions Two Bathrooms Period Features West Facing Garden