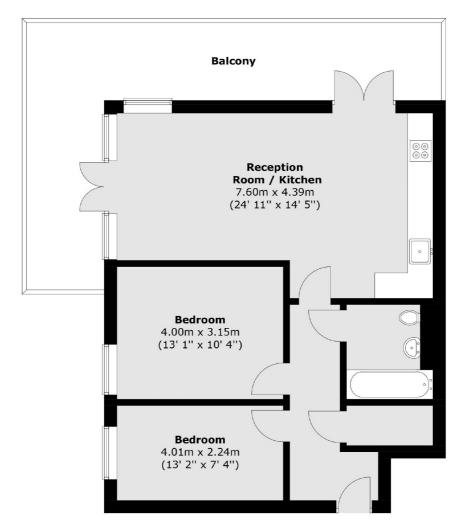

### Northwick Road, Wembley, HA0

Total area (approx.) : 68 sq. m (732 sq. ft) Total balcony area (approx.) : 26.5 sq. m (285 sq. ft)

Ealing 2 New Ealing Broadway London W5 2NU Sales 020 8810 0909 Energy Rating: C. We aim to make our particulars both accurate and reliable. However they are not guaranteed; nor do they form part of an offer or contract. If you require clarification on any points then please contact us, especially if you're traveling some distance to view. Please note that appliances and heating systems have not been tested and therefore no warranties can be given as to their good working order.