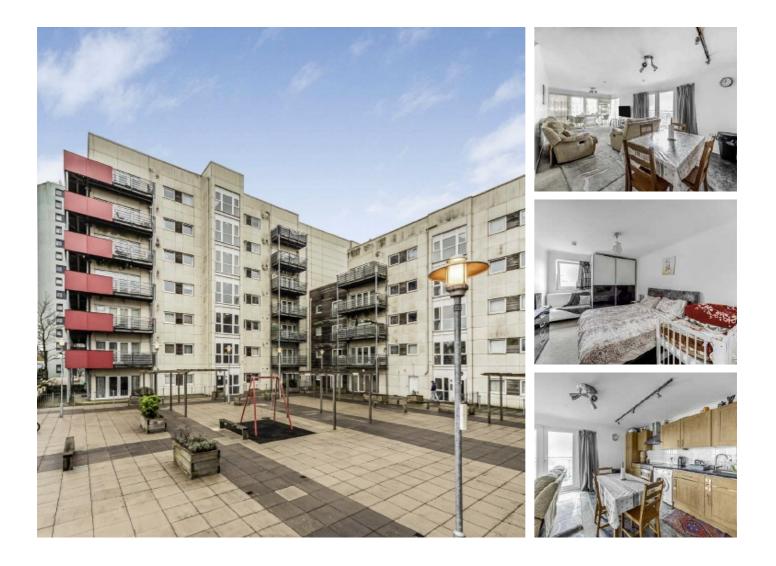

# Northwick Road, HA0 £320,000

Located just moments away from amenities and set within a secure block, this stylish two bedroom flat features an open-plan living space with two large double bedrooms, a large L-shape balcony with beautiful views of Grand Union Canal and secure off-street parking.

### Features

Two Double Bedrooms Large Private Balcony Off Street Parking Close To Amenities No Onward Chain Close To Transport