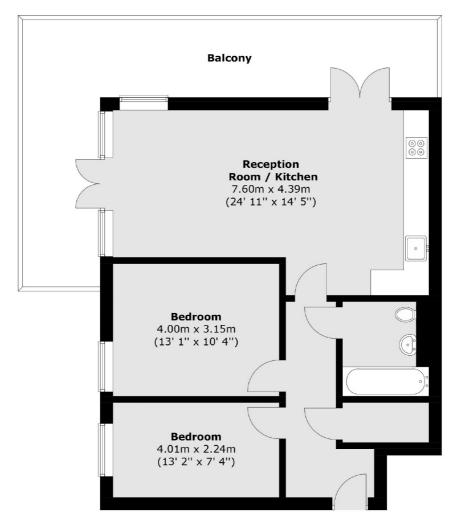

## Northwick Road, Wembley, HAO

Total area (approx.) : 68 sq. m (732 sq. ft) Total balcony area (approx.) : 26.5 sq. m (285 sq. ft)

Ealing

London

Sales

W52NU

020 8810 0909

2 New Ealing Broadway