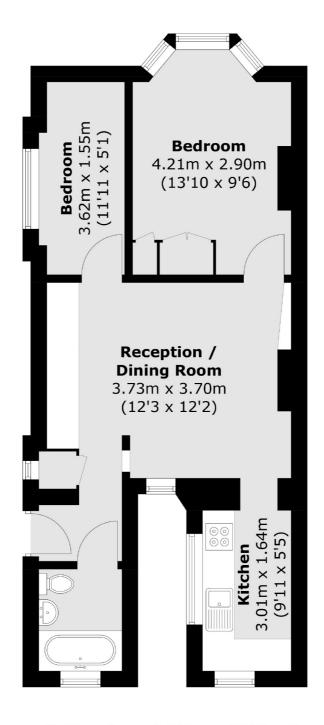

## **Features**

Two Bedrooms Ground Floor Private Garden Allocated Parking Period Conversion No Onward Chain

Ealing 020 8810 0909 dexters.co.uk

## Arden Road, London, W13

Total area (approx.): 46.6 sq. m (501.6 sq. ft)

Ealing

London

Sales

W52NU

020 8810 0909

2 New Ealing Broadway