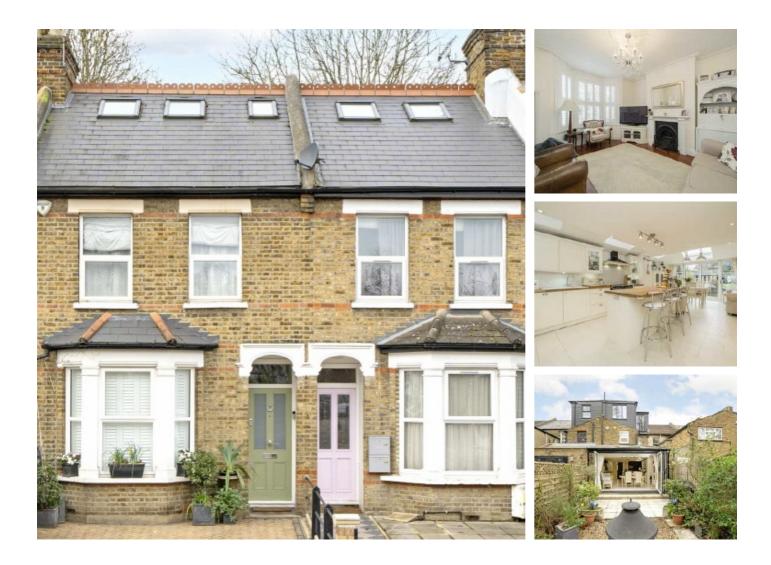

## Eccleston Road, W13 £950,000

A fine example of a modernised, ground floor extended and loft converted four bedroom and two bathroom midterraced Victorian home. There is off street parking to the front and a sunny West facing garden to the rear. Immaculate condition throughout this property is ready to move into as your next family home.

#### Features

Four Bedrooms Two Bathrooms Two Receptions Off Street parking West Facing Garden Recently Renovated