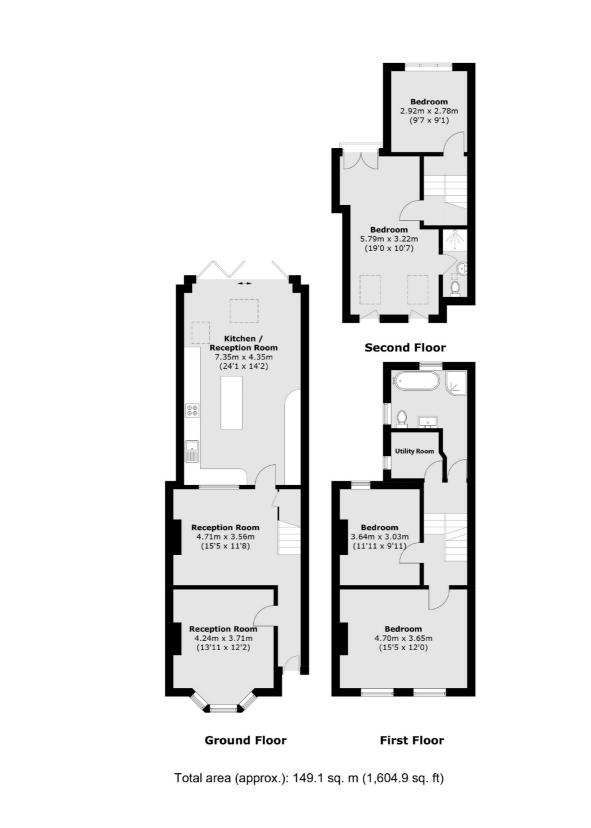

## Eccleston Road, W13 £950,000

A fine example of a modernised, ground floor extended and loft converted four bedroom and two bathroom midterraced Victorian home. There is off street parking to the front and a sunny West facing garden to the rear. Immaculate condition throughout this property is ready to move into as your next family home.

#### Features

Four Bedrooms Two Bathrooms Two Receptions Off Street parking West Facing Garden Recently Renovated