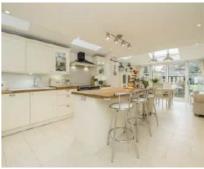

## Eccleston Road, W13 £950,000

A fine example of a modernised, ground floor extended and loft converted four bedroom and two bathroom midterraced Victorian home. There is off street parking to the front and a sunny West facing garden to the rear. Immaculate condition throughout this property is ready to move into as your next family home.

## **Features**

Four Bedrooms Two Bathrooms Two Receptions Off Street parking West Facing Garden Recently Renovated

Ealing 020 8810 0909 dexters.co.uk