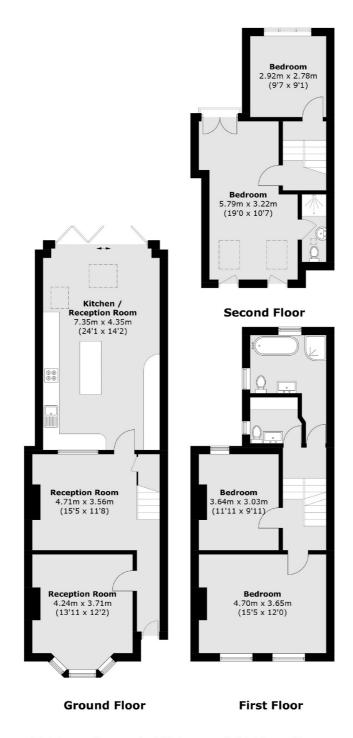

## Eccleston Road, W13 £950,000

A fine example of a modernised, ground floor extended and loft converted four bedroom and two bathroom midterraced Victorian home. There is off street parking to the front and a sunny West facing garden to the rear. Immaculate condition throughout this property is ready to move into as your next family home.

## **Features**

Four Bedrooms Two Bathrooms Two Receptions Off Street parking West Facing Garden Recently Renovated

Ealing 020 8810 0909 dexters.co.uk

## Eccleston Road, London, W13

Total area (approx.): 149.1 sq. m (1,604.9 sq. ft)

Ealing

London

Sales

W5 2NU

020 8810 0909

2 New Ealing Broadway