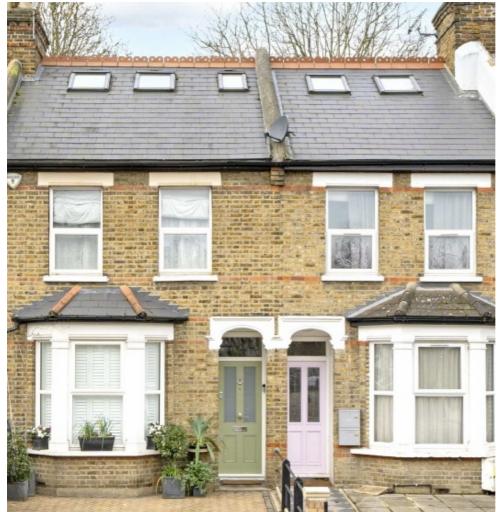

## Eccleston Road, W13 £950,000

A fine example of a modernised, ground floor extended and loft converted four bedroom and two bathroom midterraced Victorian home. There is off street parking to the front and a sunny West facing garden to the rear. Immaculate condition throughout this property is ready to move into as your next family home.

## **Features**

Four Bedrooms Two Bathrooms Two Receptions Off Street parking West Facing Garden Recently Renovated

Ealing 020 8810 0909 dexters.co.uk