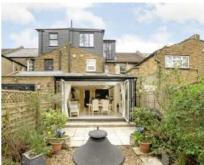

## Eccleston Road, W13 £950,000

A fine example of a modernised, ground floor extended and loft converted four bedroom and two bathroom midterraced Victorian home. There is off street parking to the front and a sunny West facing garden to the rear. Immaculate condition throughout this property is ready to move into as your next family home.

## **Features**

Four Bedrooms Two Bathrooms Two Receptions Off Street parking West Facing Garden Recently Renovated

Ealing 020 8810 0909 dexters.co.uk