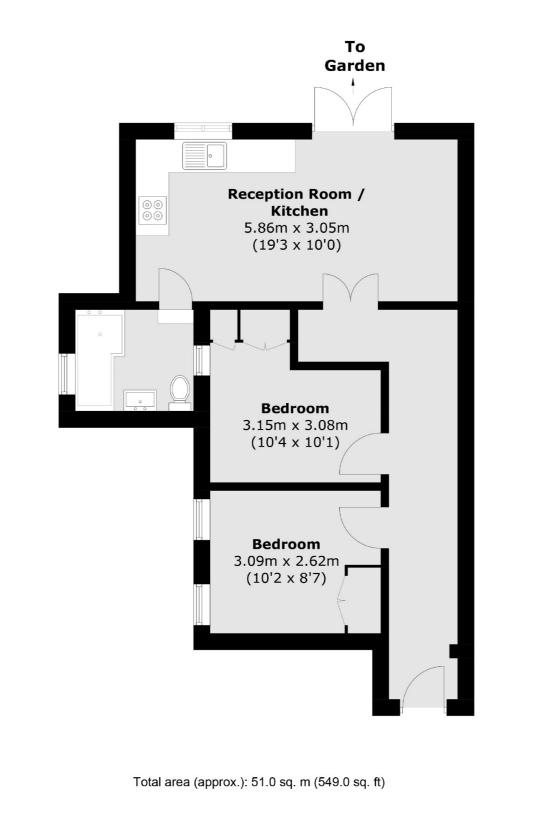

## Sutherland Avenue, W13 £450,000

This two bedroom ground floor period conversion has been newly modernised throughout. There are two double bedrooms and an open-plan kitchen/reception to the rear, leading onto a newly landscaped garden. There is a a share of freehold and allocated parking.

### Features

Two Bedrooms Garden Flat Newly Renovated No Onward Chain Close To Station Long Lease