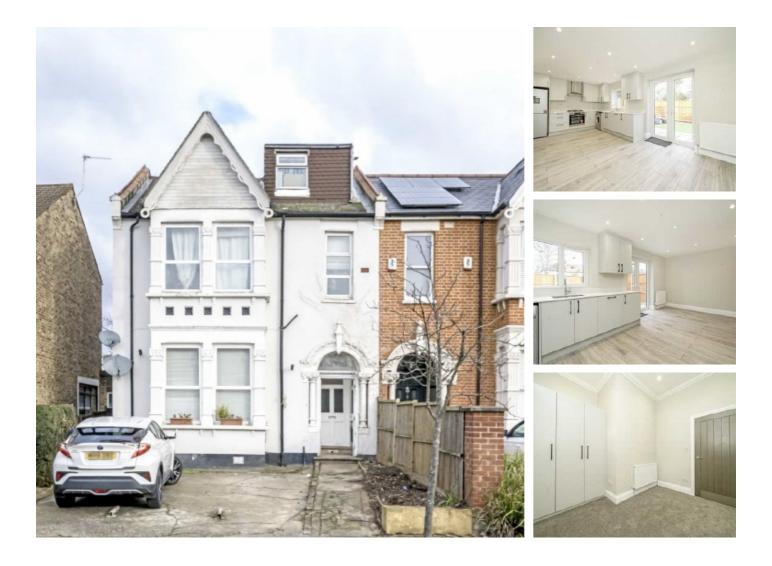

## Sutherland Avenue, W13 £450,000

This two bedroom ground floor period conversion has been newly modernised throughout. There are two double bedrooms and an open-plan kitchen/reception to the rear, leading onto a newly landscaped garden. There is a a share of freehold and allocated parking.

Sutherland Avenue is less than half a mile from West Ealing Station and only moments from a wide variety of shops on the Avenue and West Ealing. The amenities of Ealing Broadway are also within a mile.

### Features

Two Bedrooms Garden Flat Newly Renovated No Onward Chain Close To Station Long Lease