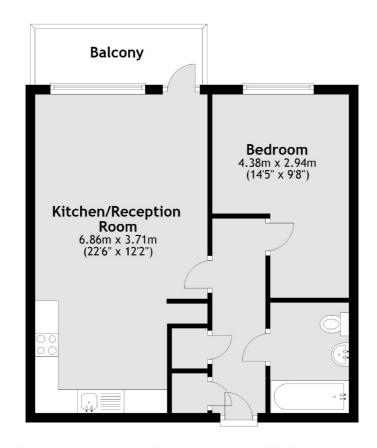

### Singapore Road, London, W13

Main area: Approx. 46.3 sq. metres (498.4 sq. feet)
Plus balconies, approx. 4.7 sq. metres (50.7 sq. feet)

Ealing

London

Sales

W52NU

020 8810 0909

2 New Ealing Broadway