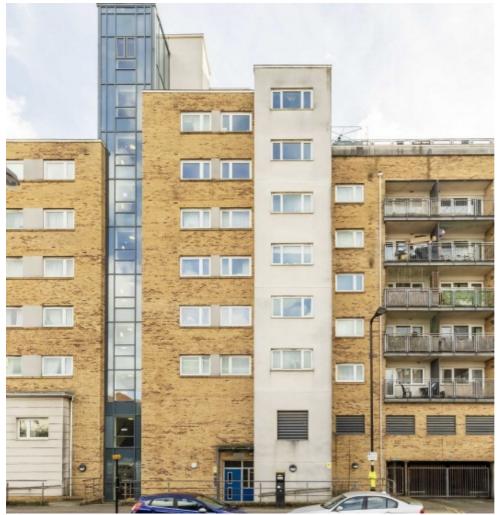

## Singapore Road, W13 £295,000

This one bedroom purpose built apartment is located on the 5th floor with a private balcony and fantastic views towards Central London in the East. There is an open plan kitchen/living room and is being sold with a new, long, underlying lease.

Singapore Road is less than half a mile to the new Elizabeth Line at West Ealing station. There is a wide range of shops, gyms and amenities on West Ealing Broadway.