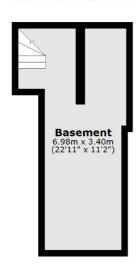

# Inglis Road, W5 £725,000

A two double bedroom period conversion with private garden. Located at the rear of the building, the property has a spacious living area, opening up onto the garden, with a separate kitchen. There is an additional basement level that has been converted to give a home office, or other use.

### **Lower Ground Floor**

Total area: approx. 92.3 sq. metres (993.6 sq. feet)

2 New Ealing Broadway

London W5 2NU

020 8810 0909

Sales