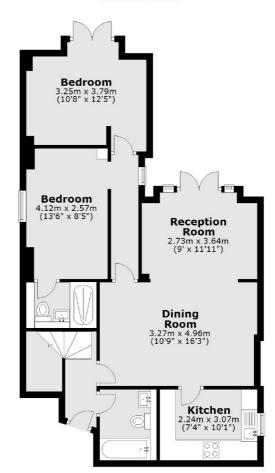

# Inglis Road, W5 £725,000

A two double bedroom period conversion with private garden. Located at the rear of the building, the property has a spacious living area, opening up onto the garden, with a separate kitchen. There is an additional basement level that has been converted to give a home office, or other use.

## **Features**

Two Double Bedrooms Additional Office Room Private Garden Period Conversion Share Of Freehold Close To Transport

Ealing 020 8810 0909 dexters.co.uk

### **Ground Floor**