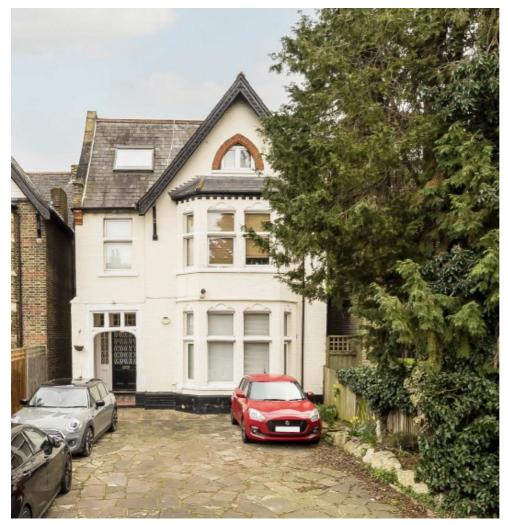

# Inglis Road, W5 £725,000

A two double bedroom period conversion with private garden. Located at the rear of the building, the property has a spacious living area, opening up onto the garden, with a separate kitchen. There is an additional basement level that has been converted to give a home office, or other use.

Situated just moments from the green space of Ealing Common with District and Piccadilly lines. Ealing Broadway is under a mile with Crossrail soon to be operational, and the Central Line.