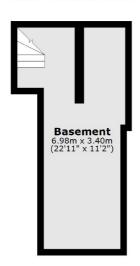

## Inglis Road, W5 £725,000

A two double bedroom period conversion with private garden. Located at the rear of the building, the property has a spacious living area, opening up onto the garden, with a separate kitchen. There is an additional basement level that has been converted to give a home office, or other use.

### **Lower Ground Floor**

Total area: approx. 92.3 sq. metres (993.6 sq. feet)

Ealing

London

Sales

W52NU

020 8810 0909

2 New Ealing Broadway