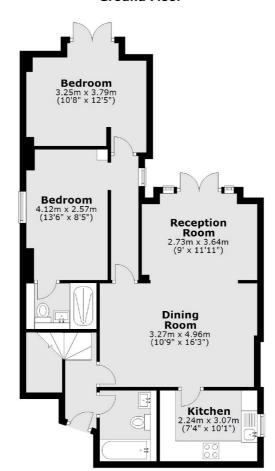

## Inglis Road, W5 £725,000

A two double bedroom period conversion with private garden. Located at the rear of the building, the property has a spacious living area, opening up onto the garden, with a separate kitchen. There is an additional basement level that has been converted to give a home office, or other use.

### **Ground Floor**