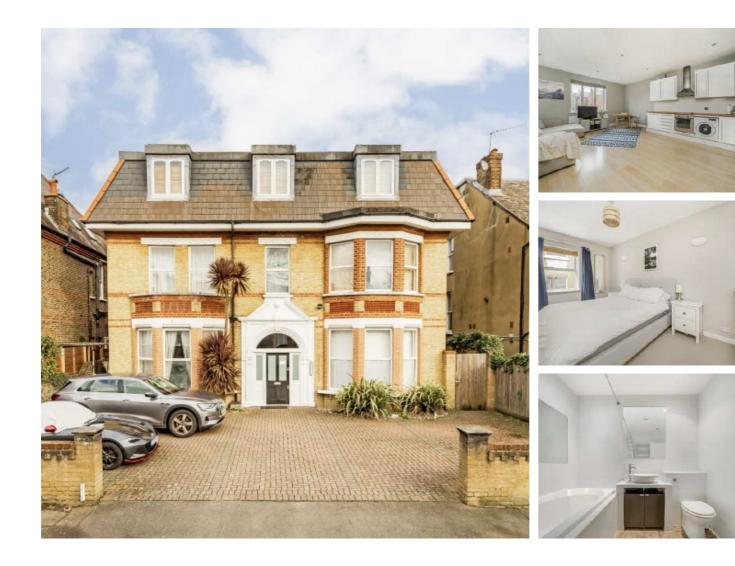

## Freeland Road, W5 £495,000

A spacious and well proportioned two double bedroom first floor period conversion with a open plan kitchen/ living room. There is a large communal garden and a share of the freehold.

## Features

Two Bedrooms Open Plan Reception Period Conversion Share of Freehold Communal Garden No Onward Chain