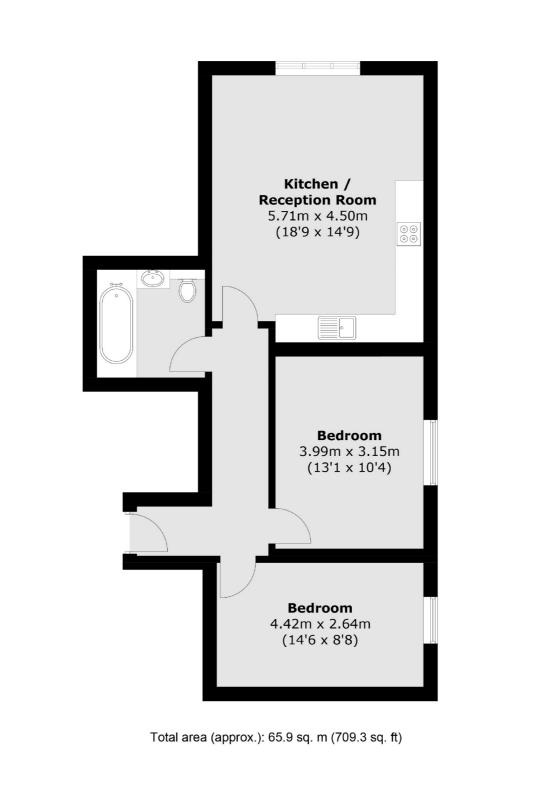

## Freeland Road, W5 £495,000

A spacious and well proportioned two double bedroom first floor period conversion with a open plan kitchen/ living room. There is a large communal garden and a share of the freehold.

## Features

Two Bedrooms Open Plan Reception Period Conversion Share of Freehold Communal Garden No Onward Chain