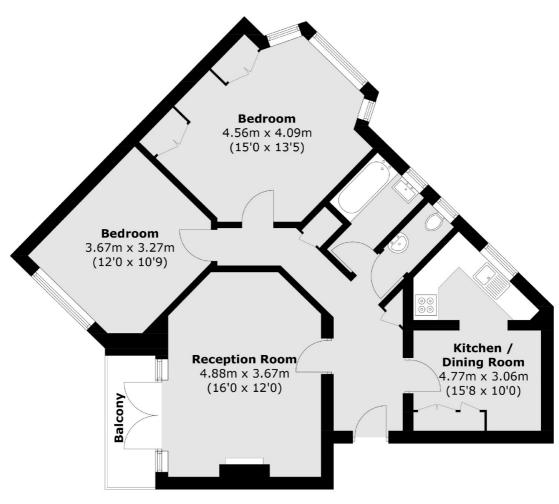

## Argyle Road, W13 £525,000

A first floor two double bedroom apartment with separate eat-in kitchen. There is a spacious living room with private balcony overlooking mature and well maintained communal gardens to the rear. Occupying a corner plot, the property is bright and spacious throughout. New double glazing windows have been fitted throughout, all apart from the balcony doors.

## Argyle Road, London, W13

**First Floor** 

Total area (approx.): 76.4 sq. m (822.4 sq. ft) Balcony area (approx.): 3.6 sq. m (38.7 sq. ft)

Ealing

London W5 2NU

020 8810 0909

Sales

2 New Ealing Broadway