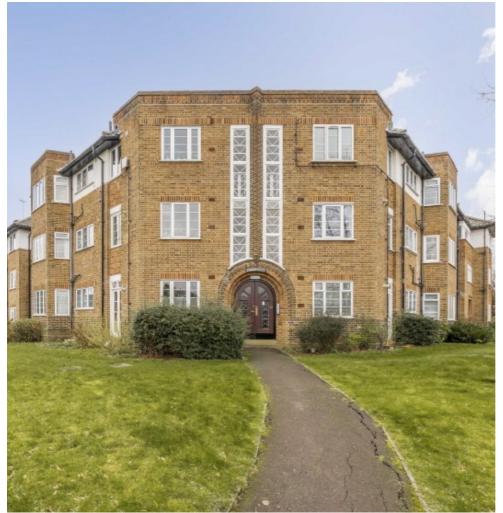

## Argyle Road, W13 £525,000

A first floor two double bedroom apartment with separate eat-in kitchen. There is a spacious living room with private balcony overlooking mature and well maintained communal gardens to the rear. Occupying a corner plot, the property is bright and spacious throughout. New double glazing windows have been fitted throughout, all apart from the balcony doors.

Located opposite Cleveland Park and half a mile to the new West Ealing Crossrail, Elizabeth line station. Pitshanger Lane shops and restaurants are within half a mile.