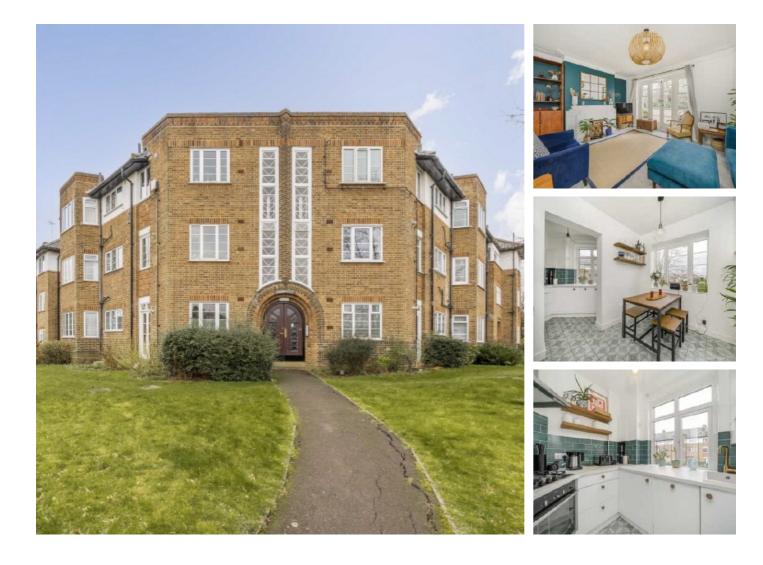

## Argyle Road, W13 £525,000

A first floor two double bedroom apartment with separate eat-in kitchen. There is a spacious living room with private balcony overlooking mature and well maintained communal gardens to the rear. Occupying a corner plot, the property is bright and spacious throughout. New double glazing windows have been fitted throughout, all apart from the balcony doors.

### Features

Two Double Bedrooms First Floor Recently Modernised Communal Gardens Long Lease Private Balcony