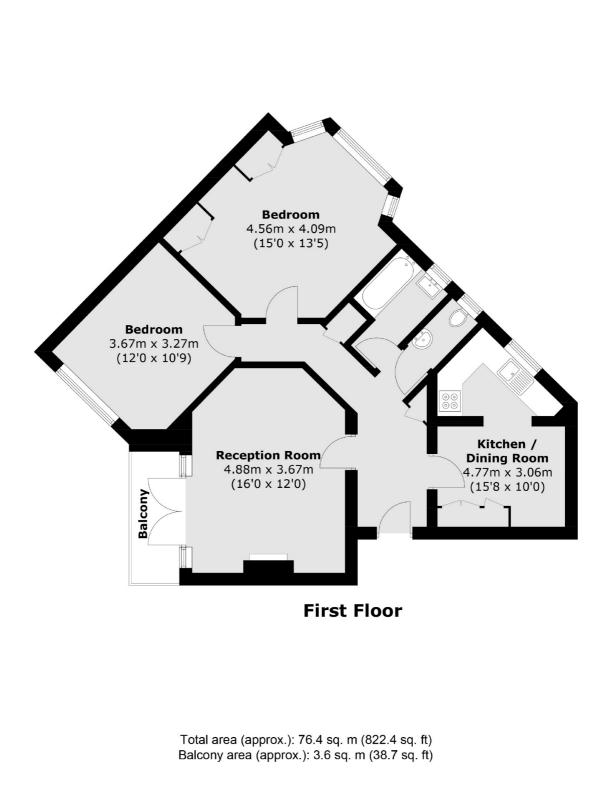

## Argyle Road, W13 £525,000

A first floor two double bedroom apartment with separate eat-in kitchen. There is a spacious living room with private balcony overlooking mature and well maintained communal gardens to the rear. Occupying a corner plot, the property is bright and spacious throughout. New double glazing windows have been fitted throughout, all apart from the balcony doors.

### Features

Two Double Bedrooms First Floor Recently Modernised Communal Gardens Long Lease Private Balcony