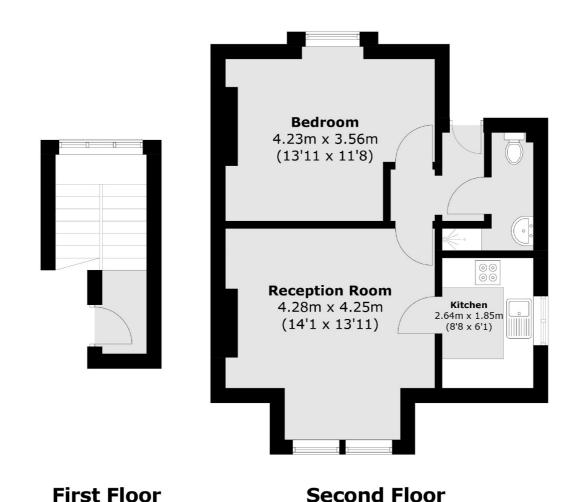

## The Avenue, W13 £349,950

This top floor period conversion apartment has been recently updated throughout by the current owner. Entering on the first floor, you have your own internal staircase, doubling as cloakroom. Over the top floor there is a spacious double bedroom, living room, separate kitchen and bathroom.

## The Avenue, London, W13

Total area (approx.): 47.6 sq. m (512.3 sq. ft)

Ealing

London W5 2NU

020 8810 0909

Sales

2 New Ealing Broadway

Energy Rating: D. We aim to make our particulars both accurate and reliable. However they are not guaranteed; nor do they form part of an offer or contract. If you require clarification on any points then please contact us, especially if you're traveling some distance to view. Please note that appliances and heating systems have not been tested and therefore no warranties can be given as to their good working order.