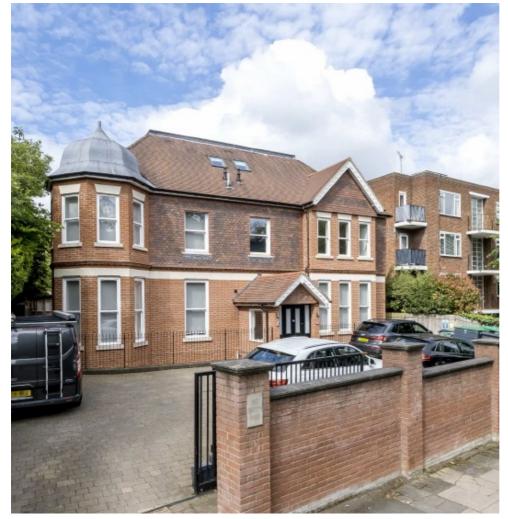

## Eaton Rise, W5 £800,000

This immaculately presented three bedroom, two bathroom apartment situated in one of Ealing's finest developments. On the first floor there is an en-suite bathroom and dressing room to the principal bedroom, open plan kitchen/living area, a residents gym, communal gardens and allocated parking.

This property is located on Eaton Rise along many popular bus routes. Other transport links include Ealing Broadway station (Central Line, District Line, Mainline Rail and The Elizabeth Line). Montpelier Primary School is also a short walk away.