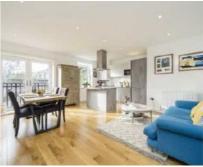

## Eaton Rise, W5 £800,000

This immaculately presented three bedroom, two bathroom apartment situated in one of Ealing's finest developments. On the first floor there is an en-suite bathroom and dressing room to the principal bedroom, open plan kitchen/living area, a residents gym, communal gardens and allocated parking.