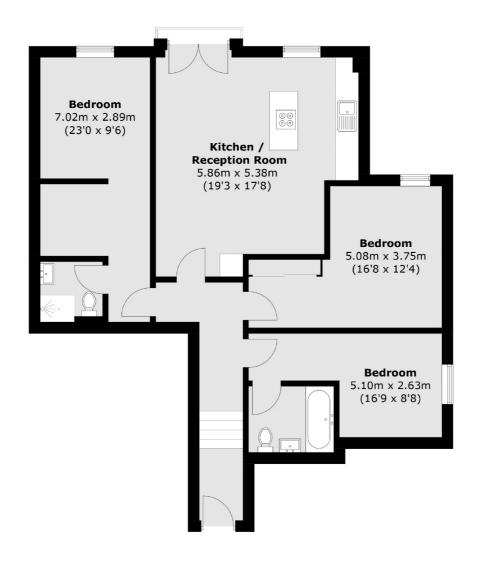

## Eaton Rise, London, W5

Total area (approx.): 90.5 sq. m (974.1 sq. ft)

Ealing

London

Sales

W5 2NU

020 8810 0909

2 New Ealing Broadway