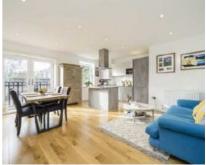

# Eaton Rise, W5 £824,500

This immaculately presented three bedroom, two bathroom apartment situated in one of Ealing's finest developments. On the first floor there is an en-suite bathroom and dressing room to the principle bedroom, open plan kitchen/living area, a residents gym, communal gardens and allocated parking.