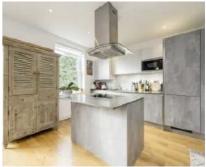

# Eaton Rise, W5 £824,500

This immaculately presented three bedroom, two bathroom apartment situated in one of Ealing's finest developments. On the first floor there is an en-suite bathroom and dressing room to the principle bedroom, open plan kitchen/living area, a residents gym, communal gardens and allocated parking.