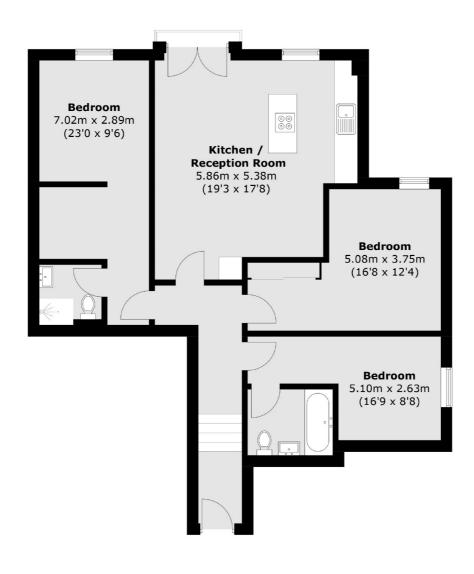

### Eaton Rise, London, W5

Total area (approx.): 90.5 sq. m (974.1 sq. ft)

Ealing

London W5 2NU

020 8810 0909

Sales

2 New Ealing Broadway