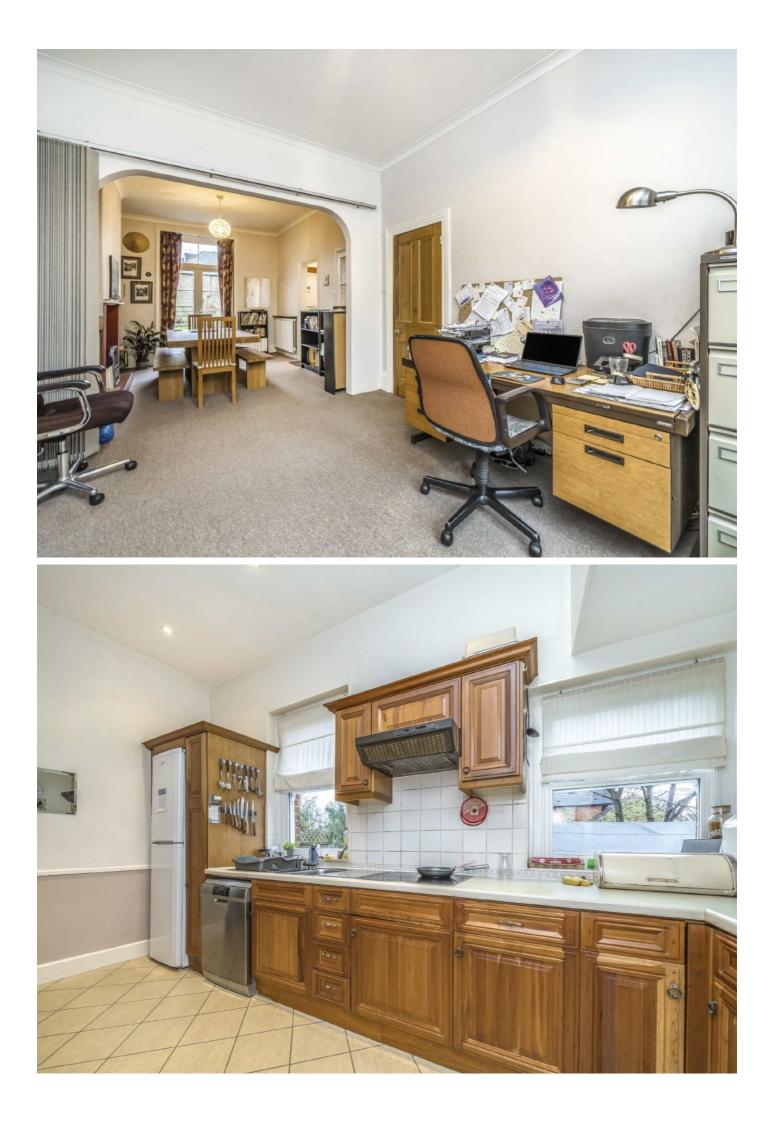

With 2750sq.ft of living space over three floors there are two large reception rooms on the ground floor and a sizeable kitchen. There is a lower level basement which many properties locally have turned into habitable living space. There is over 100ft of West facing rear garden. Over the top two floors and split level landing areas there are six bedrooms and two bathrooms.