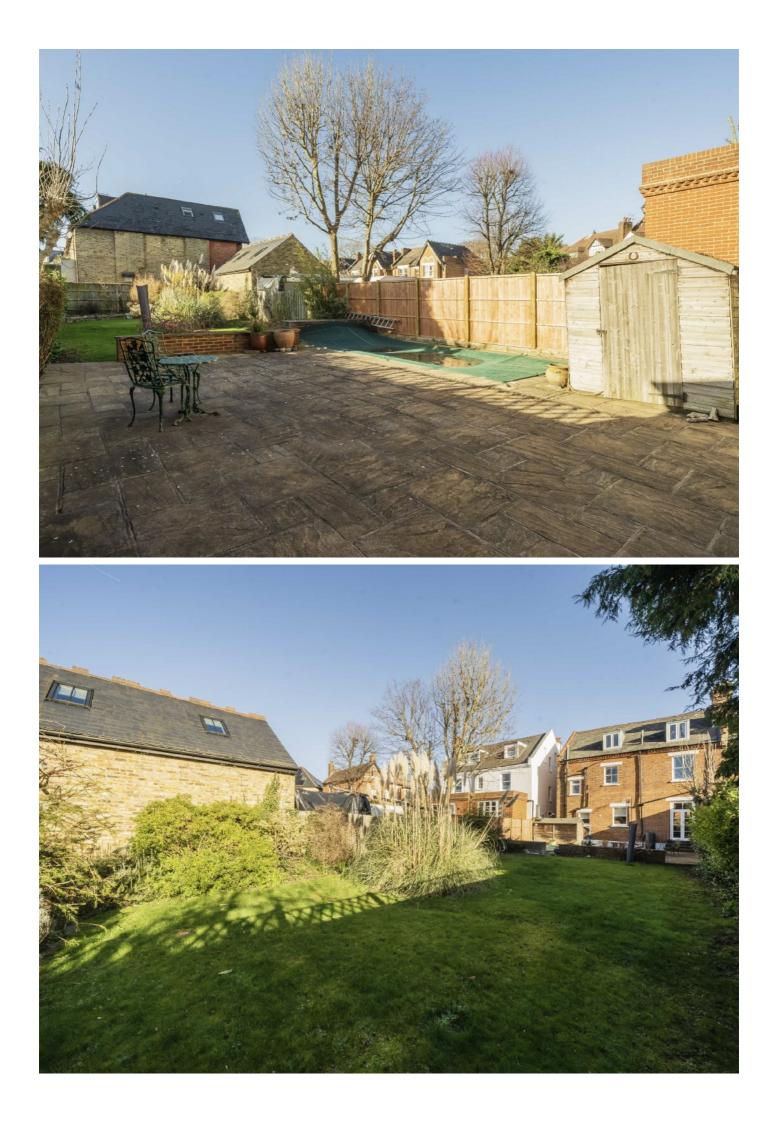

## Mount Park Road, W5

An opportunity to secure a rarely available six bedroom family home on one of Ealing's prime residential roads. With many original features retained, the property will benefit from modernisation to create the dream family home. There is a West facing garden and swimming pool to the rear with of street parking to the front.

With 2750sq.ft of living space over three floors there are two large reception rooms on the ground floor and a sizeable kitchen. There is a lower level basement which many properties locally have turned into habitable living space. There is over 100ft of West facing rear garden. Over the top two floors and split level landing areas there are six bedrooms and two bathrooms.

## Features

Six Bedrooms Two Reception Rooms 100ft+ West Facing Garden Development Potential Swimming Pool Off Street Parking