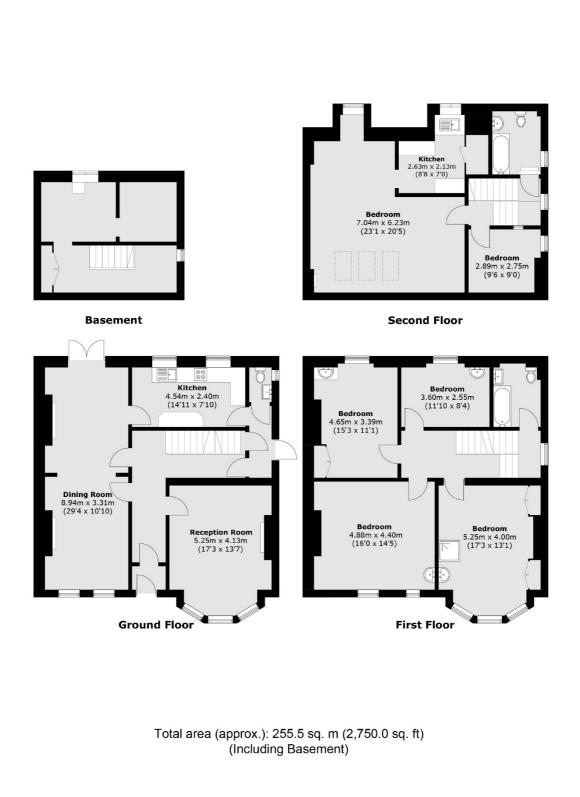

With 2750sq.ft of living space over three floors there are two large reception rooms on the ground floor and a sizeable kitchen. There is a lower level basement which many properties locally have turned into habitable living space. There is over 100ft of West facing rear garden. Over the top two floors and split level landing areas there are six bedrooms and two bathrooms.