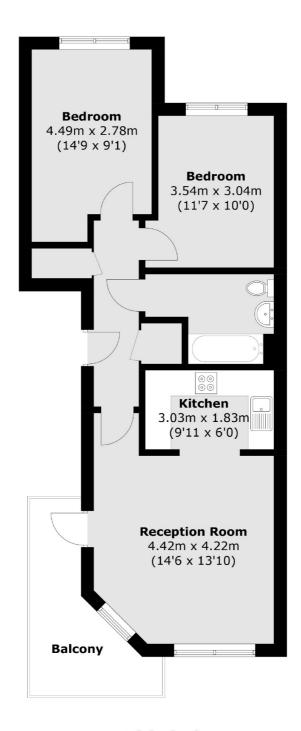

### Cherington Road, London, W7

#### **Third Floor**

Total area (approx.): 61.2 sq. m (658.7 sq. ft) Balcony: 8.2 sq. m (88.3 sq. ft)

Ealing

London

Sales

W5 2NU

020 8810 0909

2 New Ealing Broadway