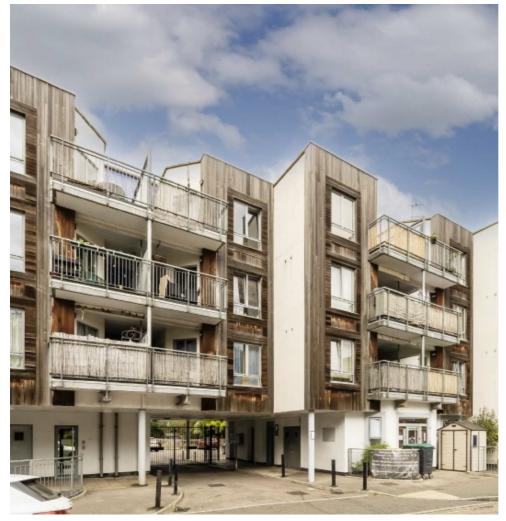

## Cherington Road, W7 £325,000

A two double bedroom top floor apartment within this modern development. The property has a spacious openplan reception leading out to a private balcony and has a secure off-street parking space.

Located close to Hanwell mainline station (future Crossrail station) and the many shops, restaurants and transport links on Hanwell Broadway.

#### **Features**

Two Double Bedrooms Private Balcony Open-Plan Reception Off-Street Parking Modern Block Close To Transport

Ealing 020 8810 0909 dexters.co.uk