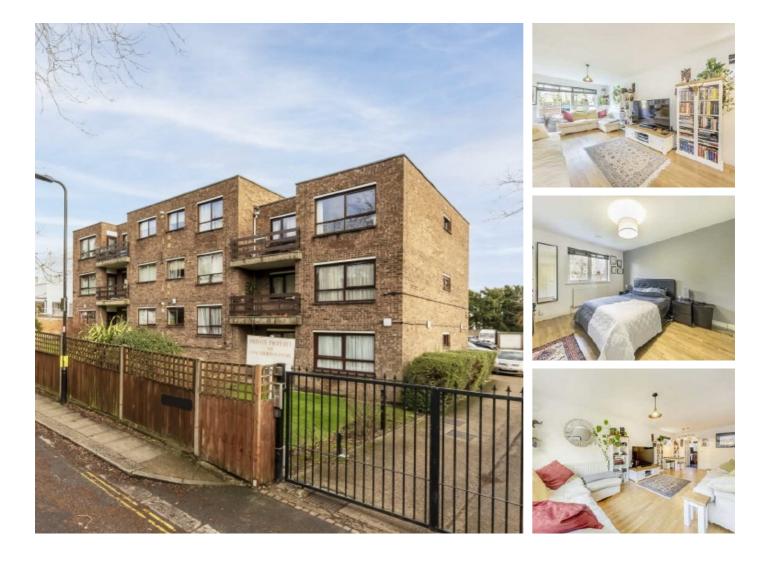

## Hanger Lane, W5 £525,000

This ground floor apartment is set within a private, gated development. There are two large double bedrooms with modern bathroom and separate kitchen. There is a large reception room with direct access to private patio and communal gardens, along with a garage with electricity supply.

#### Features

Two Double Bedrooms Gated Development Ground Floor Patio And Communal Gardens Garage With Electricity Share Of Freehold