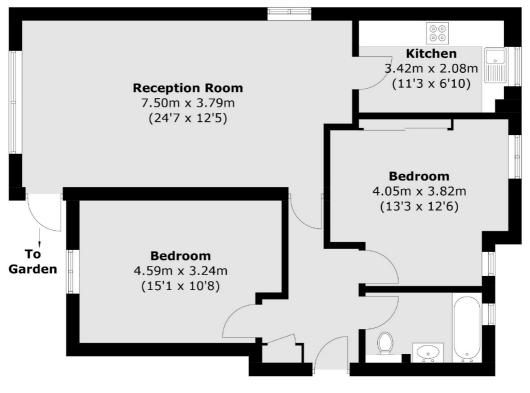

### Hanger Lane, London, W5

(Not Shown In Actual Location / Orientation)

Total area (approx.): 77.4 sq. m (833.1 sq. ft) Garage area (approx.): 14.6 sq. m (157.1 sq. ft)

Ealing 2 New Ealing Broadway London W5 2NU Sales 020 8810 0909 Energy Rating: C. We aim to make our particulars both accurate and reliable. However they are not guaranteed; nor do they form part of an offer or contract. If you require clarification on any points then please contact us, especially if you're traveling some distance to view. Please note that appliances and heating systems have not been tested and therefore no warranties can be given as to their good working order.