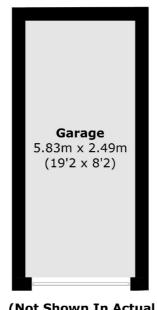

### Hanger Lane, London, W5

(Not Shown In Actual Location / Orientation)

Total area (approx.): 77.4 sq. m (833.1 sq. ft) Garage area (approx.): 14.6 sq. m (157.1 sq. ft)

Ealing 2 New Ealing Broadway London W5 2NU Sales 020 8810 0909 Energy Rating: C. We aim to make our particulars both accurate and reliable. However they are not guaranteed; nor do they form part of an offer or contract. If you require clarification on any points then please contact us, especially if you're traveling some distance to view. Please note that appliances and heating systems have not been tested and therefore no warranties can be given as to their good working order.