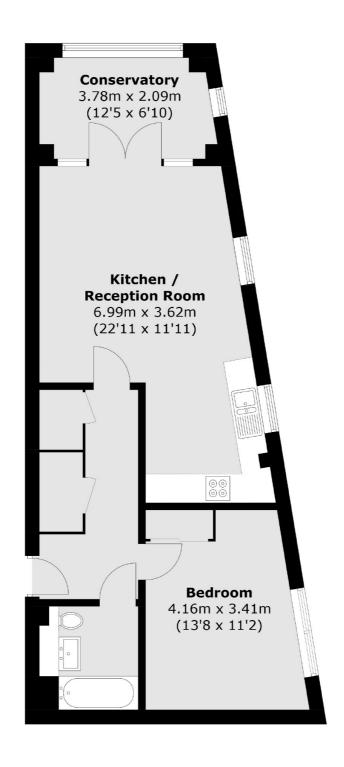

## Kenneth Way, London, W5

Total area (approx.): 61.1 sq. m (657.6 sq. ft)

Ealing

London

Sales

W5 2NU

020 8810 0909

2 New Ealing Broadway