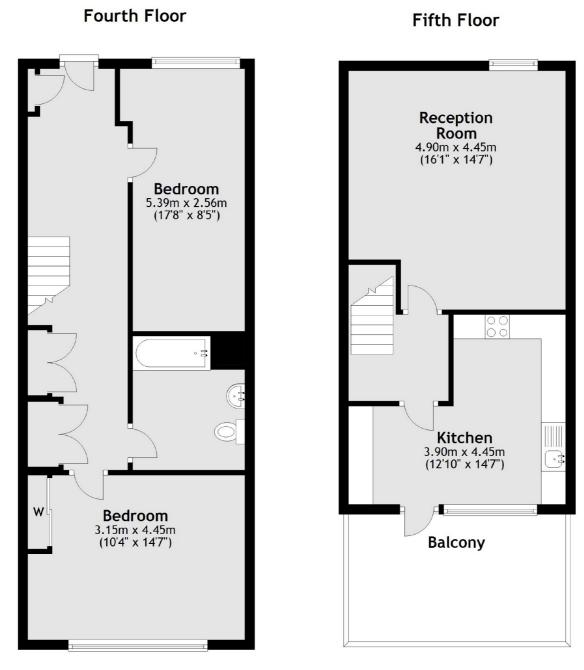

## Tewkesbury Road, London, W13

Total area: approx. 91.8 sq. metres (988.0 sq. feet)

Ealing 2 New Ealing Broadway London W5 2NU Sales 020 8810 0909 Energy Rating: B. We aim to make our particulars both accurate and reliable. However they are not guaranteed; nor do they form part of an offer or contract. If you require clarification on any points then please contact us, especially if you're traveling some distance to view. Please note that appliances and heating systems have not been tested and therefore no warranties can be given as to their good working order.