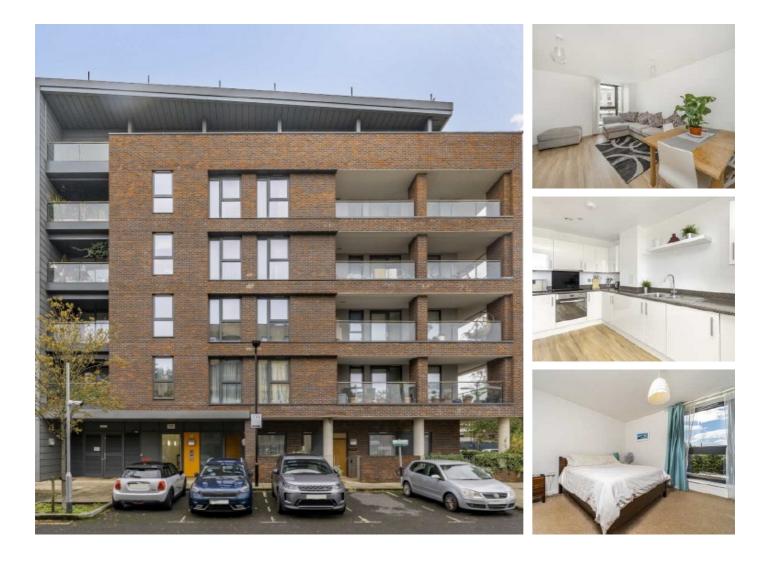

## **Tewkesbury Road, W13** £495,000

A split-level two double bedroom apartment within a new development offering nearly 1000 sq.ft of living space with its own private terrace and far reaching views. No onward chain.

West Ealing station (Elizabeth Line) and a Waitrose superstore are within half a mile of the property, with easy access to the Broadway shops and restaurants. Set around a residents only central courtyard with communal gardens and a children's play area also.