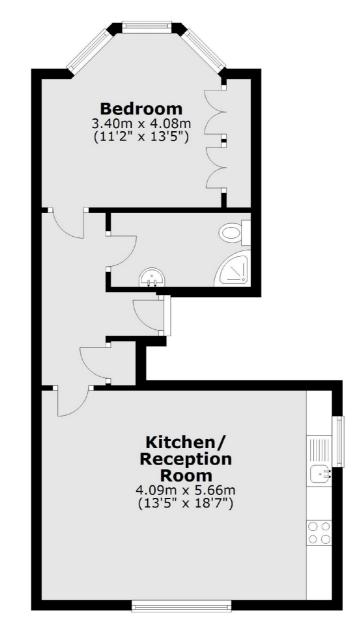

### Windsor Road, London, W5

Total area: approx. 45.6 sq. metres (491.0 sq. feet)

Ealing 2 New Ealing Broadway London W5 2NU Sales 020 8810 0909 Energy Rating: C. We aim to make our particulars both accurate and reliable. However they are not guaranteed; nor do they form part of an offer or contract. If you require clarification on any points then please contact us, especially if you're traveling some distance to view. Please note that appliances and heating systems have not been tested and therefore no warranties can be given as to their good working order.