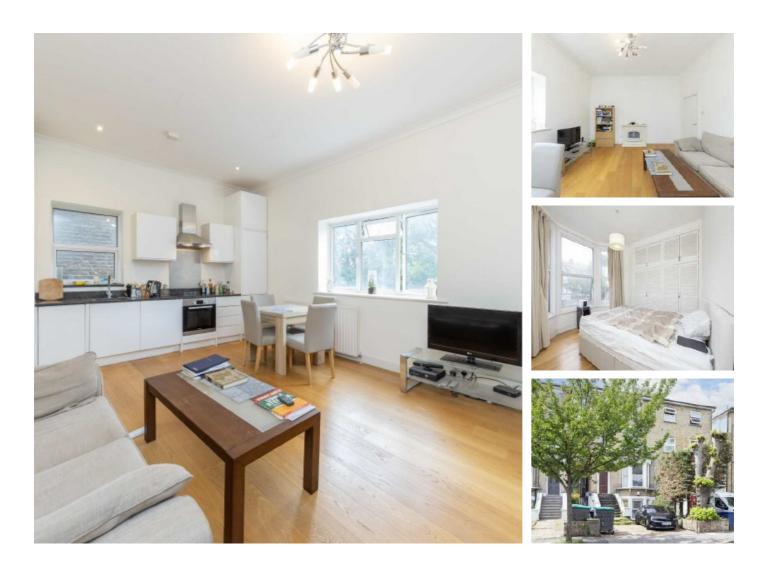

## Windsor Road, W5 £375,000

This spacious one bedroom raised ground floor period conversion apartment has high ceilings throughout. There is an open plan kitchen/living area to the rear, nearly 500sq.ft of total living space and also comes with a share of the freehold.

Windsor Road is located in the heart of Ealing and just a short walk to the station with Elizabeth Line, Central and District lines, and National Rail services. Shops, restaurants and amenities are less than a quarter mile away.

#### Features

One Bedroom Period Conversion Raised Ground Floor Central Location Close To Transport Share Of Freehold