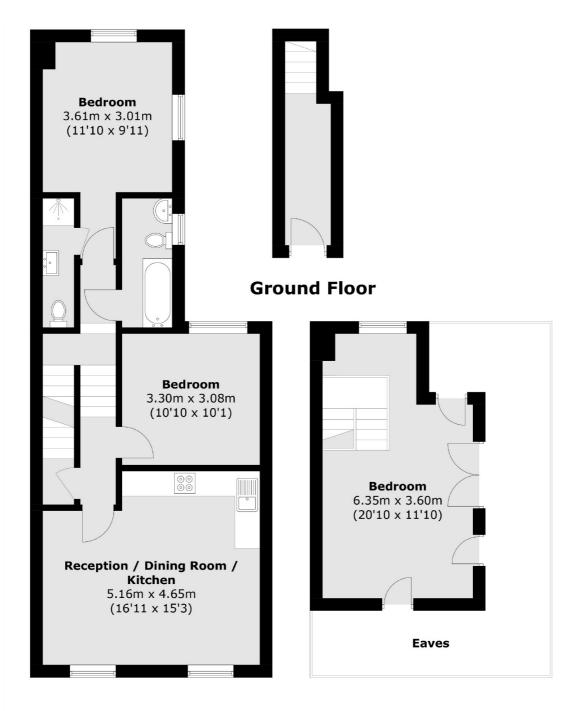

# The Grove, W5 £675,000

A three bedroom split-level maisonette with allocated parking to the front, your own entrance and private garden to the rear. There are three bedrooms and two bathrooms over the first and second floors, with an open-plan kitchen/living area to the front of the house.

## **First Floor**

Ealing

London W5 2NU

020 8810 0909

Sales

2 New Ealing Broadway

### **Second Floor**

Total area (approx.): 89.0 sq. m (957.9 sq. ft) (Excluding Eaves)

Energy Rating: B. We aim to make our particulars both accurate and reliable. However they are not guaranteed; nor do they form part of an offer or contract. If you require clarification on any points then please contact us, especially if you're traveling some distance to view. Please note that appliances and heating systems have not been tested and therefore no warranties can be given as to their good working order.