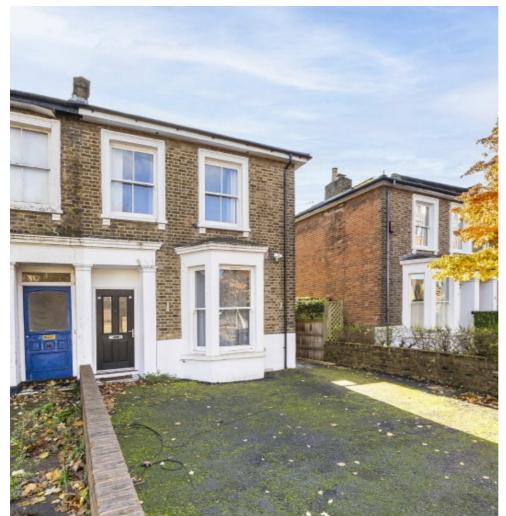

# The Grove, W5 £675,000

A three bedroom split-level maisonette with allocated parking to the front, your own entrance and private garden to the rear. There are three bedrooms and two bathrooms over the first and second floors, with an open-plan kitchen/living area to the front of the house.

The Grove is a no through road, quiet from traffic, but in the centre of Ealing. The shopping centre, restaurants, gym and all manner of facilities are just over the road and the station is approximately half a mile. Ideally located for Elizabeth, Central, District and Piccadilly lines.

#### **Features**

Maisonette Allocated Parking Private Garden Long Leasehold New Conversion No Onward Chain

Ealing 020 8810 0909 dexters.co.uk