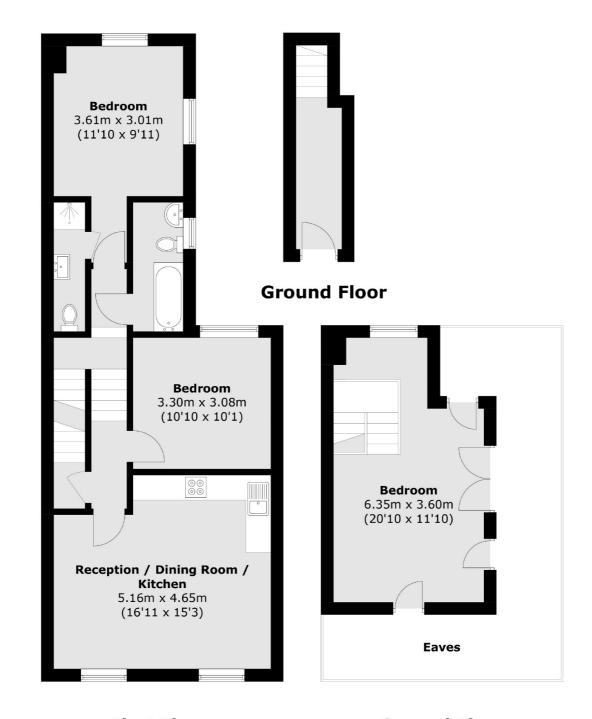

# The Grove, W5 £675,000

A three bedroom split-level maisonette with allocated parking to the front, your own entrance and private garden to the rear. There are three bedrooms and two bathrooms over the first and second floors, with an openplan kitchen/living area to the front of the house.

## **First Floor**

Ealing

London

Sales

W52NU

020 8810 0909

2 New Ealing Broadway

### **Second Floor**

Total area (approx.): 89.0 sq. m (957.9 sq. ft) (Excluding Eaves)

Energy Rating: B. We aim to make our particulars both accurate and reliable. However they are not guaranteed; nor do they form part of an offer or contract. If you require clarification on any points then please contact us, especially if you're traveling some distance to view. Please note that appliances and heating systems have not been tested and therefore no warranties can be given as to their good working order.