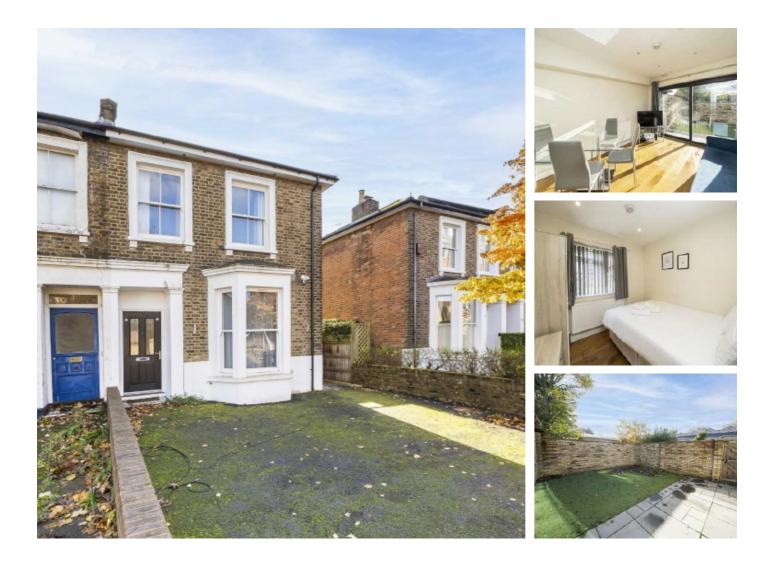

## The Grove, W5 £500,000

Located to the rear of a wonderful period building is this ground floor two bedroom maisonette. Newly modernised, the property has allocated parking to the front and direct access to a South facing private garden.

The Grove is a no through road, quiet from traffic, but in the centre of Ealing. The shopping centre, restaurants, gym and all manner of facilities are just over the road and the station is approximately half a mile. Ideally located for Elizabeth, Central, District and Piccadilly lines.

### Features

Maisonette Allocated Parking Private Garden Long Leasehold New Conversion No Onward Chain