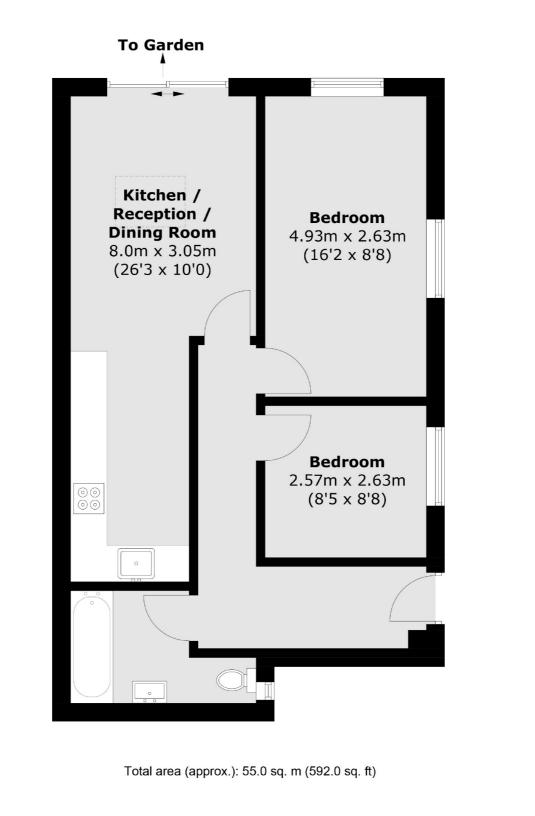

## The Grove, W5 £500,000

Located to the rear of a wonderful period building is this ground floor two bedroom maisonette. Newly modernised, the property has allocated parking to the front and direct access to a South facing private garden.

### Features

Maisonette Allocated Parking Private Garden Long Leasehold New Conversion No Onward Chain