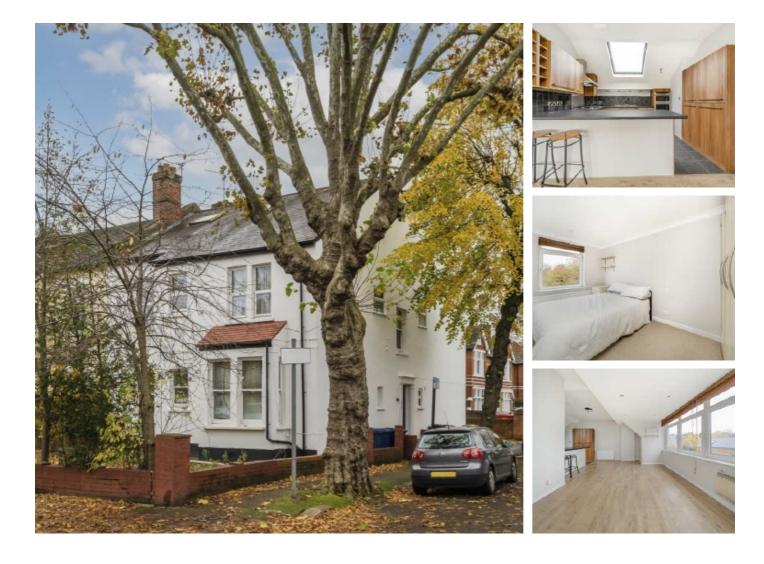

## Mount Park Road, W5 £499,999

This top floor two double bedroom period conversion is presented in excellent condition throughout with no onward chain and share of freehold. There is a split level entrance staircase, open plan kitchen/reception full of natural light, family bathroom, two double bedrooms and loft storage.

Mount Park Road is one of Ealings most sought after locations being just moments from the green space of Haven Green and the busy transport hub of Ealing Broadway. There is the Elizabeth Line, Central, District and National Rail services all on your doorstep.

#### Features

Two Bedrooms Top Floor Period Conversion No Onward Chain Share Of Freehold Centrally Located