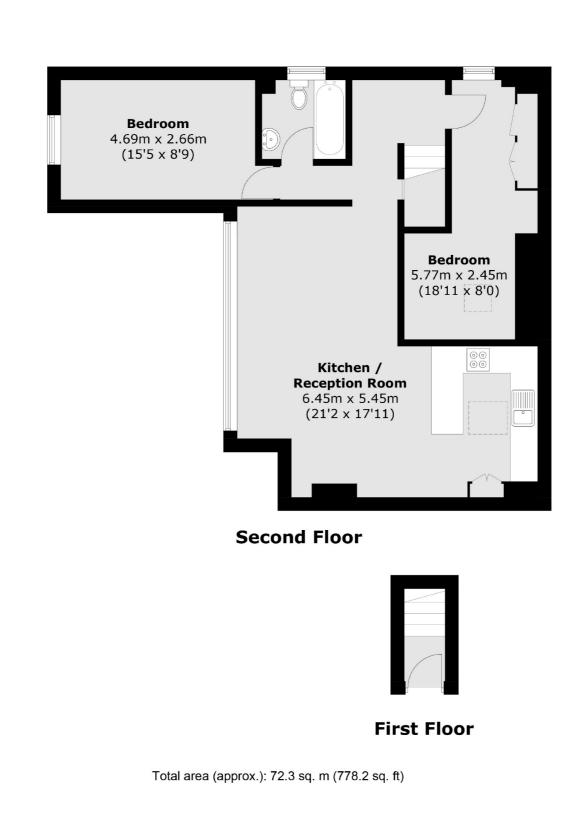

## Mount Park Road, W5 £499,999

This top floor two double bedroom period conversion is presented in excellent condition throughout with no onward chain and share of freehold. There is a split level entrance staircase, open plan kitchen/reception full of natural light, family bathroom, two double bedrooms and loft storage.