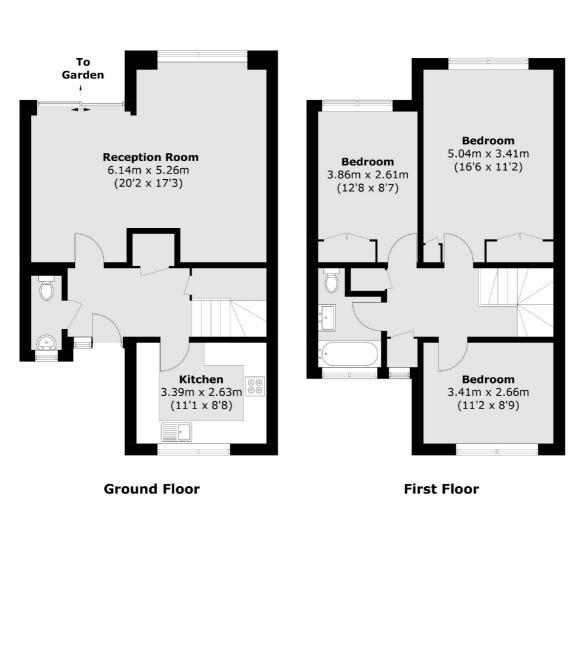

### Roseacre Close, London, W13

Total area (approx.): 102.7 sq. m (1,105.4 sq. ft)

Ealing 2 New Ealing Broadway London W5 2NU Sales 020 8810 0909 Energy Rating: D. We aim to make our particulars both accurate and reliable. However they are not guaranteed, nor do they form part of an offer or contract. If you require clarification on any points then please contact us, especially if you're traveling some distance to view. Please note that appliances and heating systems have not been tested and therefore no warranties can be given as to their good working order.