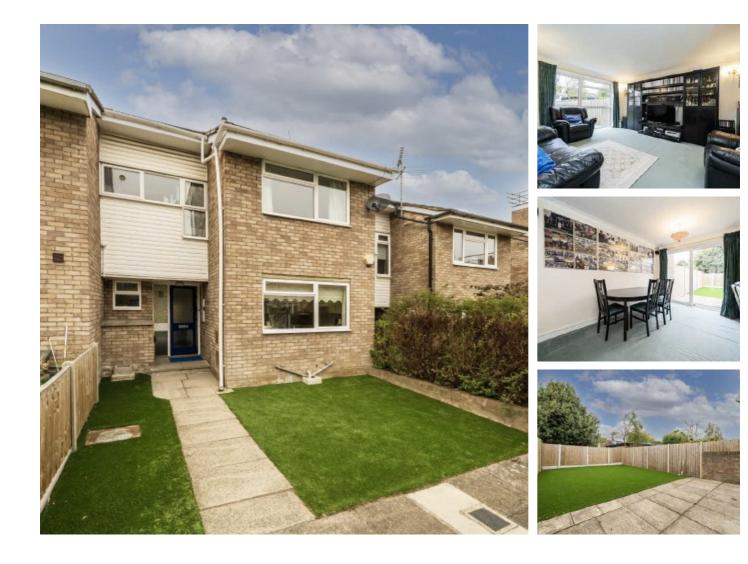

## Roseacre Close, W13 £850,000

This three bedroom mid-terrace house is in good condition throughout. The property has large gardens to the front and rear, a separate garage and is also overlooking an open green space. A wonderful family home in a quiet cul-de-sac location.

Located within a highly sought after development there are well regarded private and state schools in close proximity. Pitshanger Lane is moments away, along with Cleveland and Pitshanger Parks. Easy access for both Ealing Broadway and West Ealing Crossrail stations.

#### Features

Three Bedrooms Garage Double Reception Rooms West Facing Garden Sought After Development Overlooking Green Space