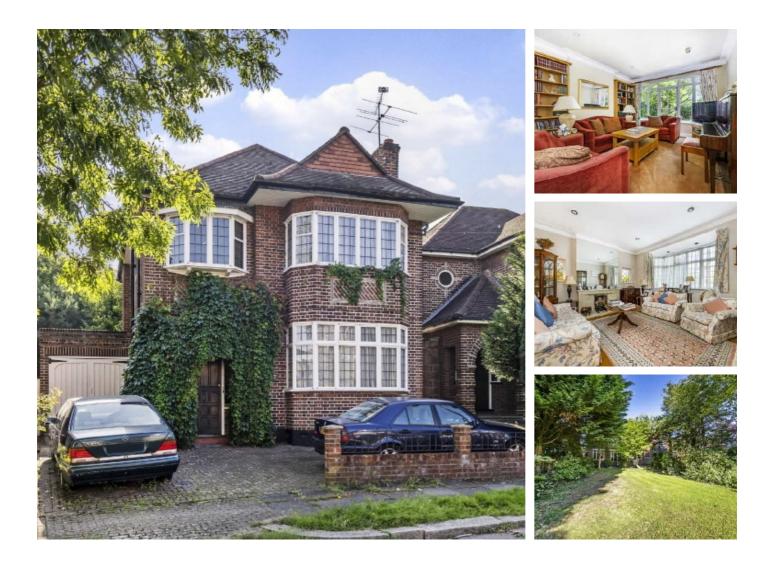

## **Amery Road, HA1** £1,100,000

This wonderful 1930's detached family home has four bedrooms and two reception rooms with a spacious eat in kitchen. There is scope for modernisation with many neighbouring homes having been significantly extended. There is a large garden, off street parking and garage.

Located within the sought after Pebworth estate, a 1930's built family orientated residential area. Harrow School is close by, along with Harrow on the Hill for local eateries. Public transport consists of National Rail, Piccadilly, Overground and Bakerloo lines.

#### Features

Four Bedrooms Two Reception Rooms Detached Off Street Parking Modernisation Required