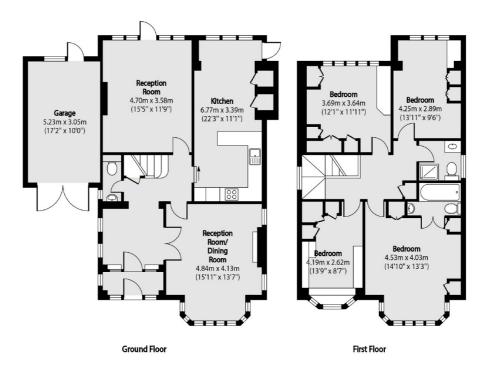

### Amery Road, Harrow, HA1

Total area (approx): 149.83 sq m (1613 sq. ft) Garage total area (approx): 16.12 sq m (174 sq. ft)

Ealing 2 New Ealing Broadway London W5 2NU Sales 020 8810 0909 Energy Rating: . We aim to make our particulars both accurate and reliable. However they are not guaranteed; nor do they form part of an offer or contract. If you require clarification on any points then please contact us, especially if you're traveling some distance to view. Please note that appliances and heating systems have not been tested and therefore no warranties can be given as to their good working order.