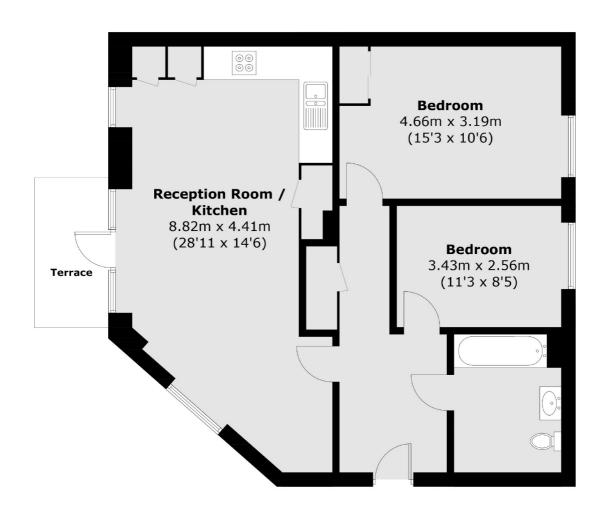

### Copley Close, London, W7

### **Ground Floor**

Total area (approx.): 78.7 sq. m (847.1 sq. ft) Terrace : 4.9 sp. m (52.7 sq. ft)

Ealing

London

Sales

W52NU

020 8810 0909

2 New Ealing Broadway