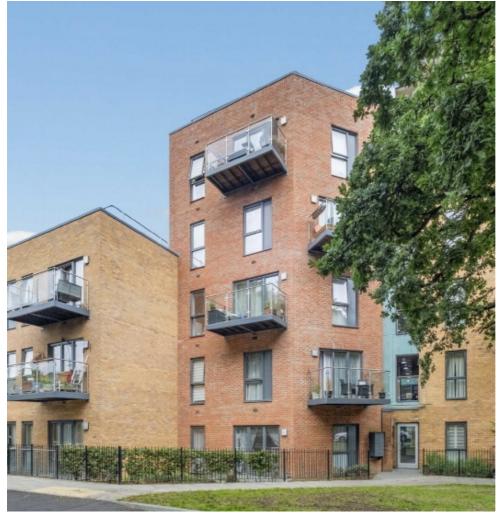

## Copley Close, W7 £380,000

This purpose built ground floor, two bedroom apartment has a private balcony, a long lease and a gated residents car park.

As part of the Copley Close regeneration programme Alton Court is ideally located for access to Castle Bar Park station. Pitshanger Lane is within walking distance, along with a wide range of green spaces such as Perivale Park and Pitshanger Park.

### Copley Close, London, W7