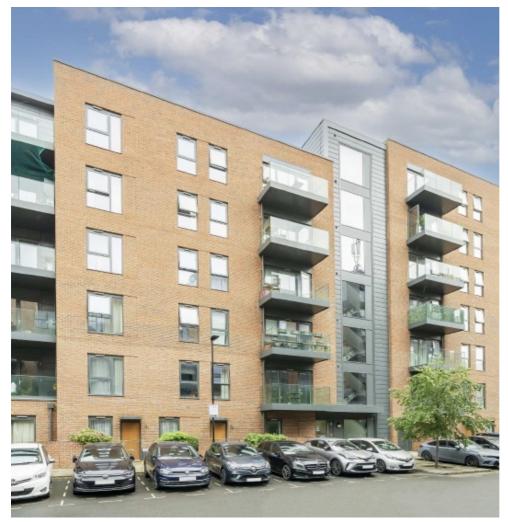

## Singapore Road, W13 £615,000

This recently refurbished two double bedroom, ground floor apartment comes with its own entrance, private terrace, long lease and no onward chain.

This property is located moments away from all the local amenities of The Broadway (West Ealing) The superstore Waitrose is under half a mile away and transport links include West Ealing station (Elizabeth Line & Mainline Rail) along with many bus routes.