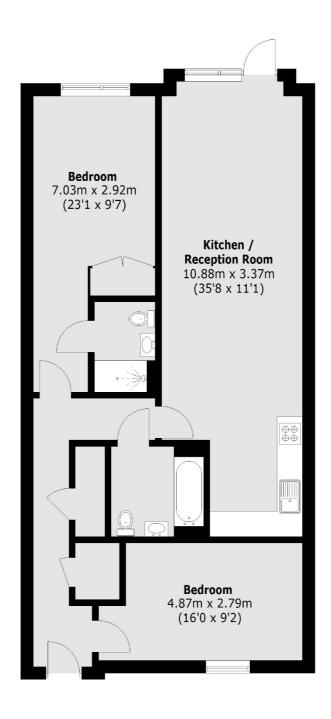

## Singapore Road, London, W13

Total area (approx.): 87.4 sq m / 940.8 sq ft

Ealing

London

Sales

W5 2NU

020 8810 0909

2 New Ealing Broadway