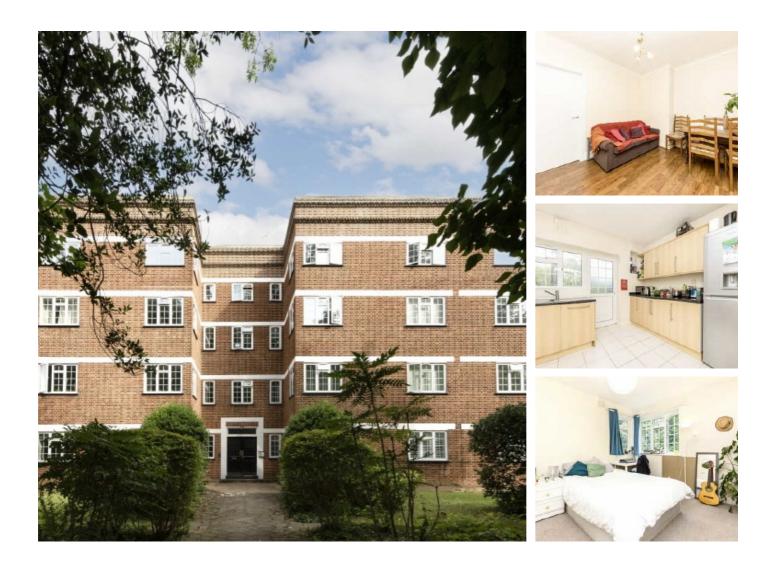

## Mount Avenue, W5 £550,000

A three/four bedroom apartment located on the second floor of a purpose built development. Originally configured as three bedrooms, the current reception room has been divided to create a fourth. There is a separate kitchen, family bathroom and separate w.c.

Located on the popular and sought after Mount Avenue with outstanding local schools close by. Ealing Broadway transport hub is less than a mile, along with the shopping centre, supermarkets and restaurants.

## Features

Purpose Built Naturally Three Bedrooms Separate Kitchen Close To Schools No Onward Chain Share Of Freehold