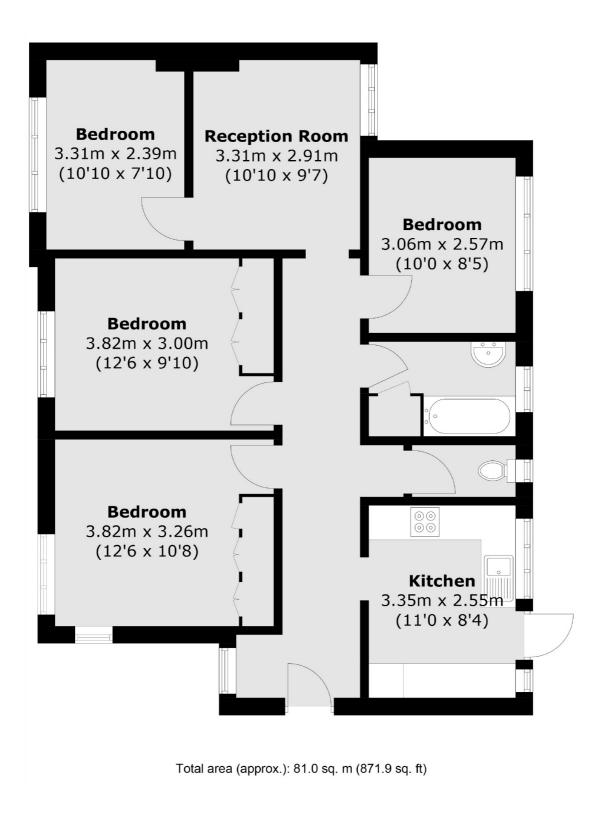

## Mount Avenue, W5 £550,000

A three/four bedroom apartment located on the second floor of a purpose built development. Originally configured as three bedrooms, the current reception room has been divided to create a fourth. There is a separate kitchen, family bathroom and separate w.c.