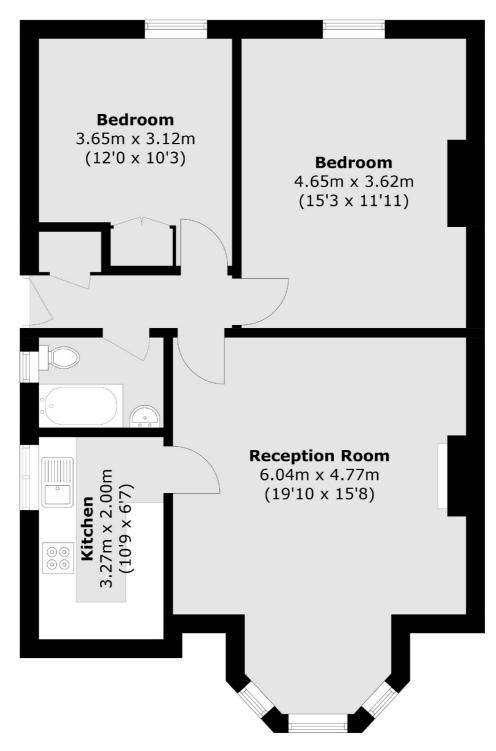

## Ranelagh Road, London, W5

Total area (approx.): 67.7 sq. m (728.7 sq. ft)

Ealing

London

W5 2NU

020 8810 0909

Sales

2 New Ealing Broadway