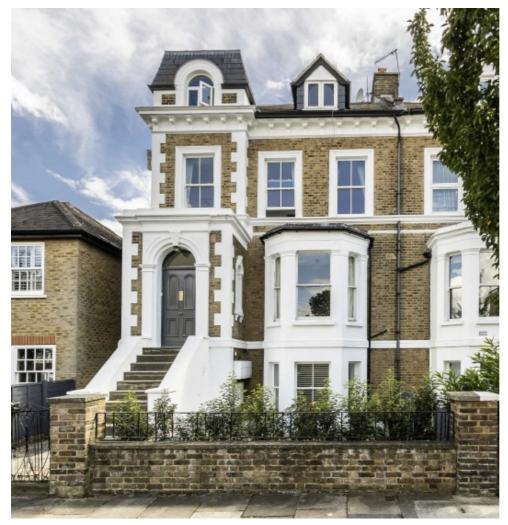

## Ranelagh Road, W5 £700,000

This immaculately presented two double bedroom ground floor apartment has a private south facing garden, its own entrance, a share in the freehold and is being sold with no onward chain.

This property is located in South Ealing with easy access to the green spaces of Gunnersbury Park, Ealing Common and Lammas Park. Transport links include South Ealing tube station (Piccadilly line, Heathrow Express) and Ealing Broadway station (Central Line, District Line, Main line Rail and Elizabeth Line) which is 0.8 miles away .

## **Features**

Two Double Bedrooms Victorian Building Private South Facing Garden No Onward Chain Share of Freehold Close to Transport Links

Ealing 020 8810 0909 dexters.co.uk