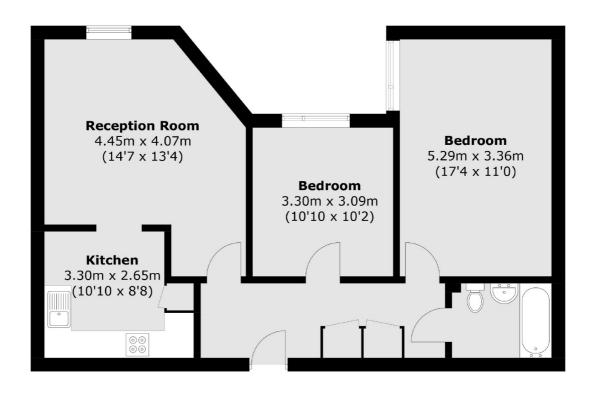

## Singapore Road, London, W13

Total area (approx.): 70.9 sq. m (763.1 sq. ft)

Ealing

London W5 2NU

020 8810 0909

Sales

2 New Ealing Broadway