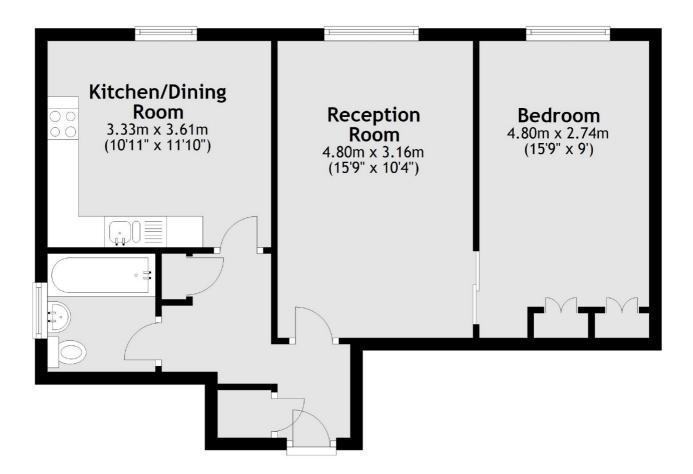

## Mattock Lane, London, W5

Total area: approx. 51.5 sq. metres (554.6 sq. feet)

Ealing 2 New Ealing Broadway London W5 2NU Sales 020 8810 0909 Energy Rating: . We aim to make our particulars both accurate and reliable. However they are not guaranteed; nor do they form part of an offer or contract. If you require clarification on any points then please contact us, especially if you're traveling some distance to view. Please note that appliances and heating systems have not been tested and therefore no warranties can be given as to their good working order.