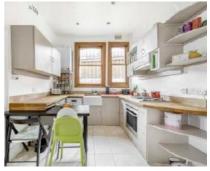

## Park Hill, W5 £680,000

A split level two bedroom conversion apartment set within a detached Victorian building. Period features such as fireplaces, cornicing and sash windows have been retained whilst benefiting from modernisation. There is a private garden and off street parking.

## Park Hill, London, W5

Office 4.09m x 3.27m  $(13'5 \times 10'9)$ **Kitchen** 4.12m x 2.64m (13'6 x 8'8) **Reception Room** 4.34m x 4.16m  $(14'3 \times 13'8)$ **Ground Floor** 

Ealing

London

Sales

W52NU