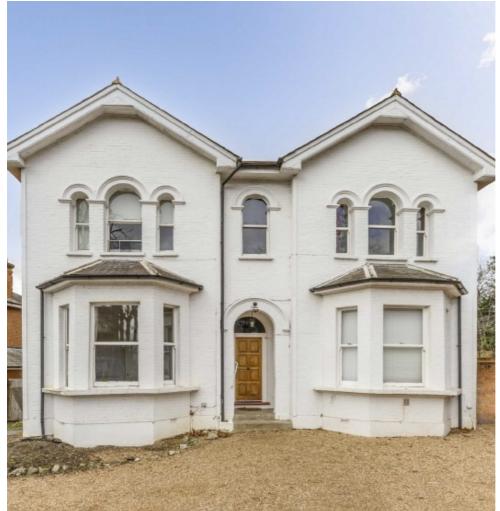

## Park Hill, W5 £680,000

A split level two bedroom conversion apartment set within a detached Victorian building. Period features such as fireplaces, cornicing and sash windows have been retained whilst benefiting from modernisation. There is a private garden and off street parking.

Park Hill is a tree lined residential street, less than half a mile from the transport links and amenities of Ealing Broadway. Widely renowned as being one of Ealing's most sought after locations and prime residential roads.