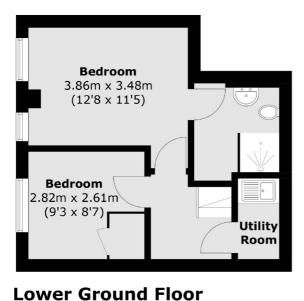

## **Features**

Two Bedrooms
Two Bathrooms
Two Receptions
Off Street Parking
Private Garden
No Onward Chain

Ealing 020 8810 0909 dexters.co.uk

## Park Hill, London, W5

Office 4.09m x 3.27m  $(13'5 \times 10'9)$ **Kitchen** 4.12m x 2.64m (13'6 x 8'8) **Reception Room** 4.34m x 4.16m  $(14'3 \times 13'8)$ **Ground Floor** 

Ealing

London

Sales

W52NU

020 8810 0909

2 New Ealing Broadway

Total area (approx.): 86.2 sq. m ( 927.8 sq. ft)