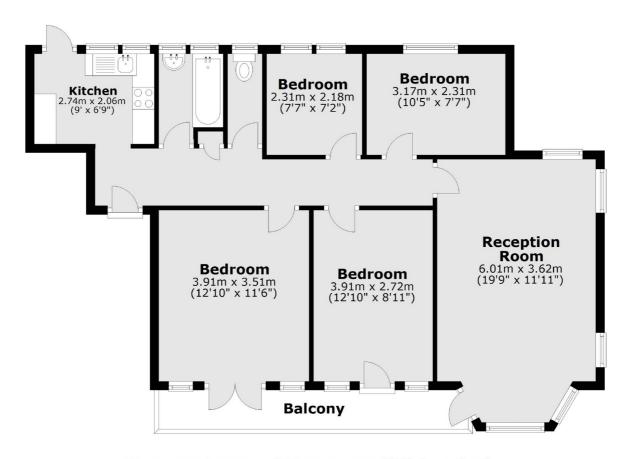

## Ealing Village, W5 £575,000

This four bedroom apartment is situated on the first floor. Located at the end of the block the property benefits from a triple aspect outlook, private balcony, large reception room and separate kitchen. This Art Deco development is privately gated with swimming pool, tennis courts and caretaker.

## Ealing Village, London, W5

Main area: Approx. 79.7 sq. metres (858.3 sq. feet)
Plus balconies, approx. 6.9 sq. metres (74.7 sq. feet)

Ealing

London

Sales

W5 2NU

020 8810 0909

2 New Ealing Broadway