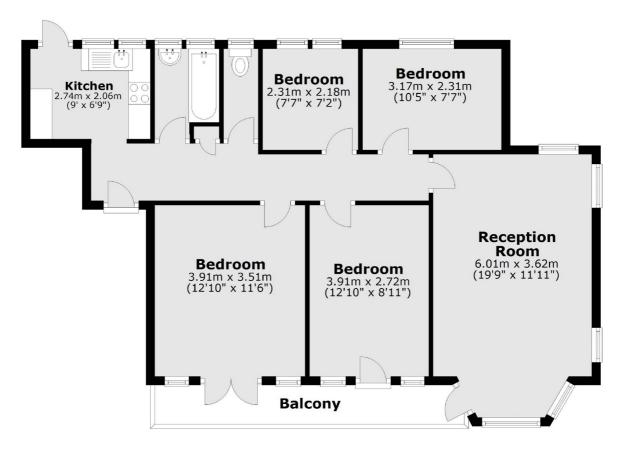

## Ealing Village, W5 £575,000

This four bedroom apartment is situated on the first floor. Located at the end of the block the property benefits from a triple aspect outlook, private balcony, large reception room and separate kitchen. This Art Deco development is privately gated with swimming pool, tennis courts and caretaker.

## Ealing Village, London, W5

Main area: Approx. 79.7 sq. metres (858.3 sq. feet)

Plus balconies, approx. 6.9 sq. metres (74.7 sq. feet)

Ealing

London

Sales

W5 2NU

020 8810 0909