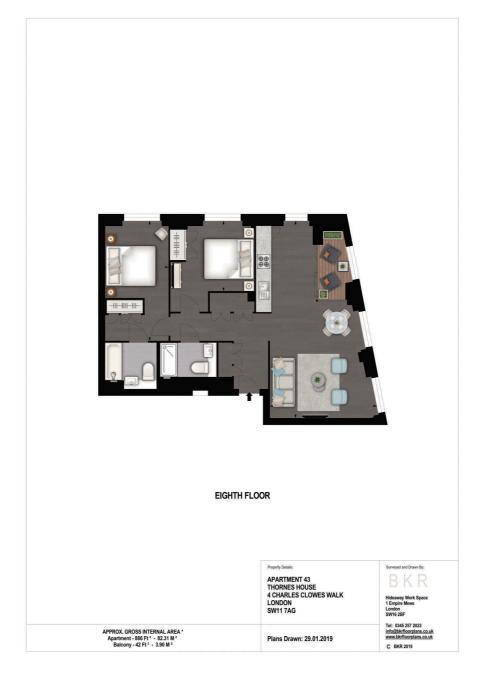

# THE PARTICULARS

Ponton Road Wandsworth SW11

£1,135 Per Week Furnished

2 Bedrooms

2 Bathrooms

□ 1 Reception

### **The Property**

Situated on the eighth floor of this brand new development in the heart of Nine Elms, this stunning two bedroom two bathroom apartment is finished to an exceptionally high standard. The apartment offers open plan kitchen reception, enclosed balcony, principal bedroom with en-suite, second bedroom and bathroom. Offered beautifully furnished with bespoke interiors. Residents can enjoy access to the onsite gym, along with cinema room and board room. Parking available by separate negotiation. Available immediately. \*Photos may not be the exact furnishing for this flat.