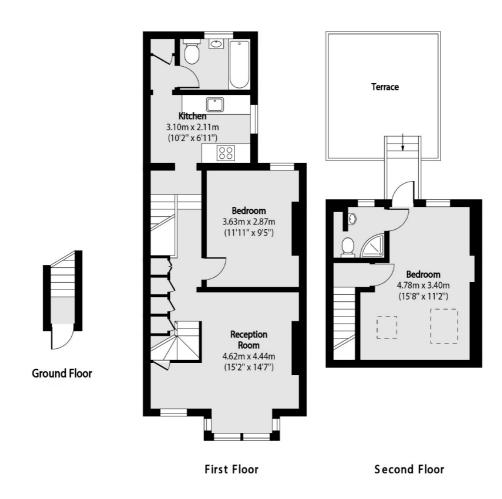

## Steele Road, London, W4

Total area (approx): 71.16 sq m (766 sq. ft)

Terrace total area (approx): 14.68 sq m (158 sq. ft)

Chiswick

London

W4 5TF

020 8995 4321

Sales