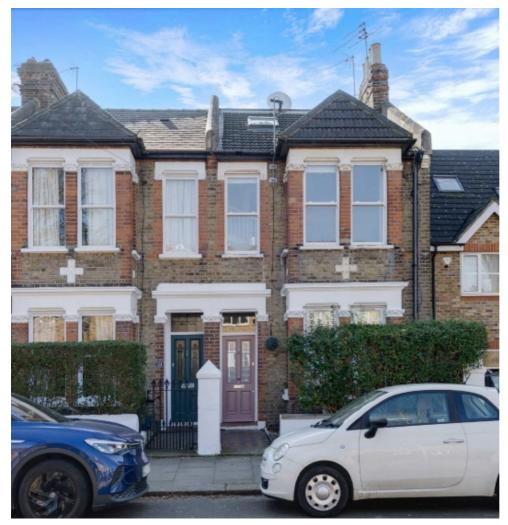

## Steele Road, W4 £675,000

An immaculately presented two double bedroom, two bathroom split-level period conversion which has been modernised within the last five years. With private southfacing terrace, separate kitchen, polished plaster walls and new sash windows.

Steele Road is within 0.3 miles of South Acton station (Overground) and 0.2 miles of Chiswick Park station (District). The property is also close to the many shops, restaurants and bars of Chiswick High Road.