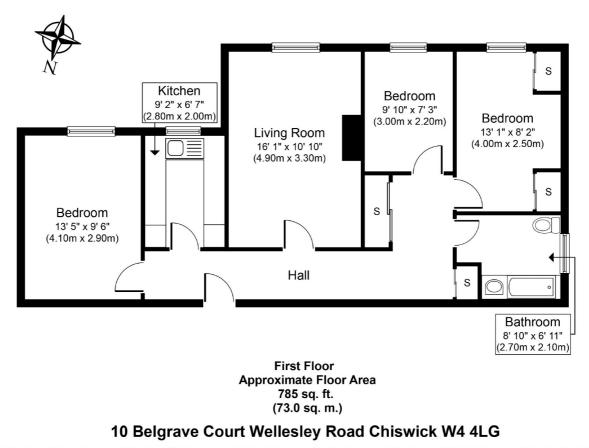

### Wellesley Road, London, W4

Whilst every attempt has been made to ensure the accuracy of the floor plan contained here, measurements of doors, windows, rooms and any other items are approximate and no responsibility is taken for any error, omission, or mis-statement. This plan is for illustrative purposes only and should be used as such by any prospective purchaser or tenant. The services, systems and appliances shown have not been tested and no guarantee as to their operability or efficiency can be given. Copyright V360 Ltd 2016 | www.virtual360.net